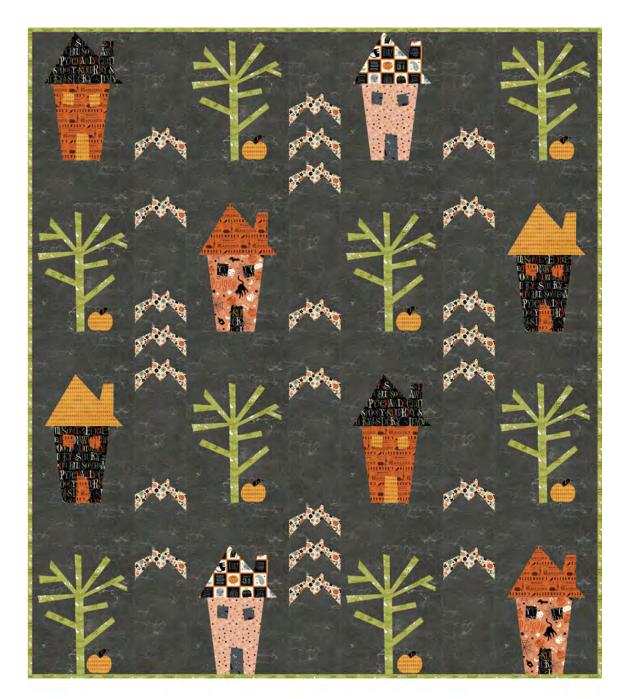

## 31 Haunting Street Quilt

Finished Size: 65" x 75" (1.65m x 1.91m)

Project designed by Marcea Owen - Cotton Street Commons

Purchase pattern at cottonstreetcommons.com

Technique: Pieced and Applique | Skill Level: Intermediate

## 31 Haunting Street Quilt