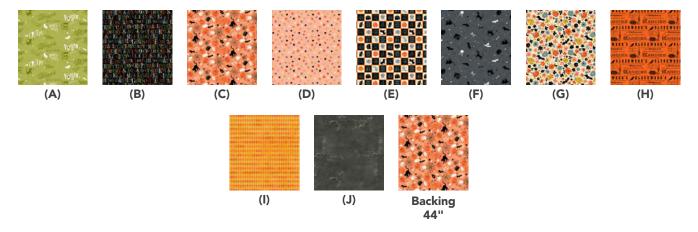

## Fabric Requirements

| DESIGN                     | COLOR     | ITEM ID            | YARDAGE                |
|----------------------------|-----------|--------------------|------------------------|
| (A) Chills and Thrills     | GREEN     | PWBW012.XGREEN*    | 1½ yards (1.03m)       |
| (B) Creepy Crawly          | LICORICE  | PWBW013.XLICORICE  | ½ yard (0.46m)         |
| (C) Fright Night           | PEACH     | PWBW014.XPEACH     | FQ (45.72cm x 53.34cm) |
| (D) Goodie Gumdrop         | APRICOT   | PWBW015.XAPRICOT   | FQ (45.72cm x 53.34cm) |
| (E) Boo Eek                | MULTI     | PWBW016.XMULTI     | FQ (45.72cm x 53.34cm) |
| (F) Hocus Pocus Night      | SLATE     | PWBW018.XSLATE     | ⅓ yard (0.11m)         |
| (G) Pumpkin Patch and Bats | CREAM     | PWBW019.XCREAM     | ¾ yard (0.69m)         |
| (H) Sweets and Treats      | PERSIMMON | PWBW020.XPERSIMMON | ⅓ yard (0.30m)         |
| (I) Magic Wand             | GOLD      | PWBW021.XGOLD      | FQ (45.72cm x 53.34cm) |
| (J) Cracked Shadow         | Obsidian  | PWTH128.OBSIDIAN   | 4¾ yards (4.00m)       |
| * includes binding         |           |                    |                        |

## Backing (Purchased Separately)

44" (1.12m) wide Fright Night PEACH PWBW014.XPEACH 4½ yards (4.11m) OR 108" (2.74m) wide 21/4 yards (2.06m)

If kitting, refer to the final pattern for yardage amounts, it is recommended that a sample is made to confirm accuracy.