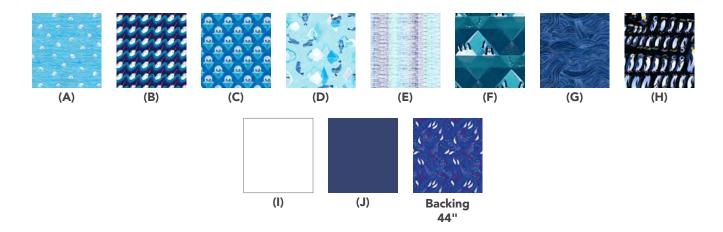

## **Fabric Requirements**

| DESIGN                       | COLOR        | ITEM ID            | YARDAGE          |
|------------------------------|--------------|--------------------|------------------|
| (A) Wave Surfing Seals       | Water        | PWKT025.XWATER     | ½ yard (0.46m)   |
| (B) Magical Narwhal          | Dark Blue    | PWKT027.XDKBLUE    | ½ yard (0.46m)   |
| (C) Harp Seals               | Blue         | PWKT029.XBLUE      | ½ yard (0.46m)   |
| (D) Seals and Icebergs       | Ice          | PWKT030.XICE       | ½ yard (0.46m)   |
| (E) Echo Dots                | White        | PWKT031.XWHITE     | ½ yard (0.46m)   |
| (F) Penguin Playground       | Turquoise    | PWKT032.XTURQUOISE | ½ yard (0.46m)   |
| (G) Watercolor Waves         | Dark Blue    | PWKT033.XDKBLUE    | ½ yard (0.46m)   |
| (H) Penguins and Puffins     | Black        | PWKT034.XBLACK     | ½ yard (0.46m)   |
| (I) Designer Essential Solid | Winter White | CSFSESS.WINTE      | 2¾ yards (2.51m) |
| (J) Designer Essential Solid | Celestial    | CSFSESS.CELESTIAL* | ½ yard (0.46m)   |

<sup>\*</sup> includes binding

## Backing (Purchased Separately)

 44" (1.12m) wide

 Swirling Seas
 Blue
 PWKT026.XBLUE
 4 yards (3.66m)

 OR

 108" (2.74m) wide
 2 yards (1.83m)

If kitting, refer to the final pattern for yardage amounts, it is recommended that a sample is made to confirm accuracy.