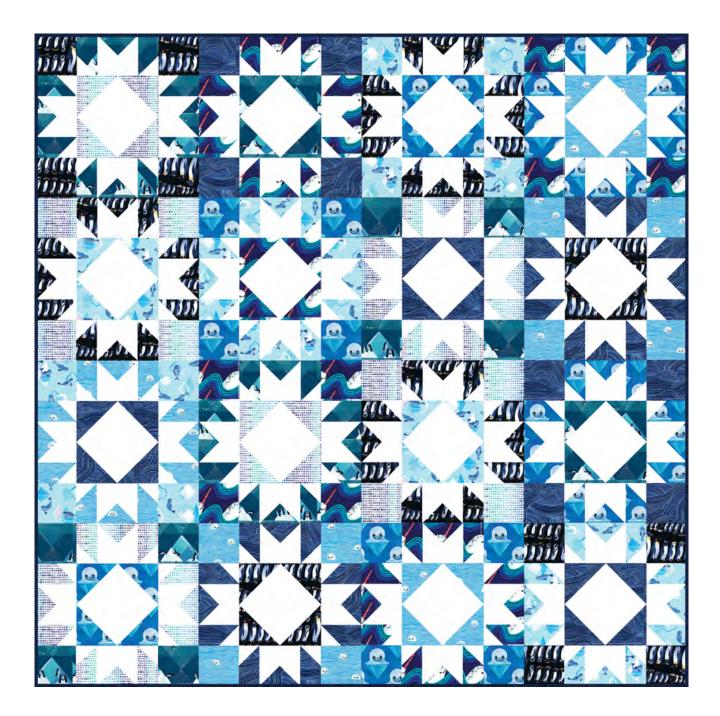

## Agnes Quilt

Finished Size: 64"x 64" (1.63m x 1.63m)

Project designed by Penelope Handmade

Purchase pattern at penelopehandmade.com

Technique: Pieced | Skill Level: Advanced Beginner

## Agnes Quilt