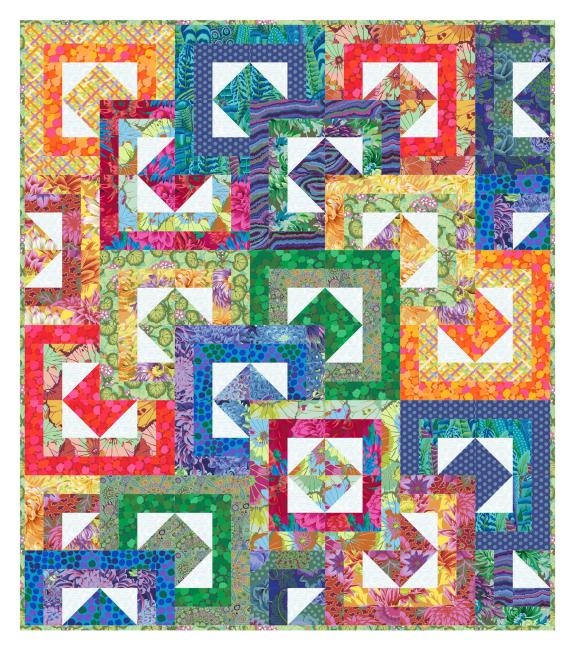

## All Stacked Up Quilt - Rainbow

Finished Size: 57" x 65" (1.45mx 1.65m)

Project designed by Linda & Carl Sullivan - Colourwerx

Purchase pattern at colourwerx.com

Technique: Pieced | Skill Level: Advanced Beginner

## All Stacked Up Quilt - Rainbow