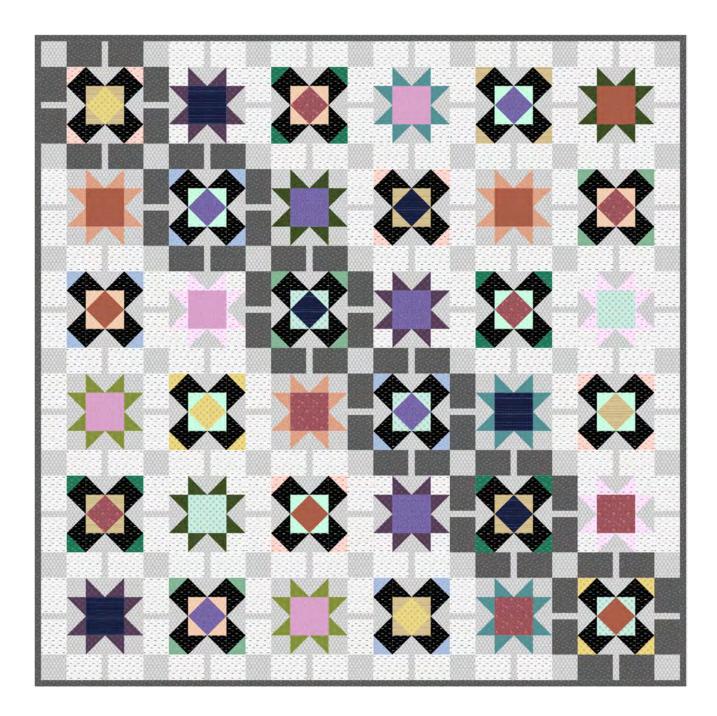

## All The Ways Quilt

Finished Size: 100" x 100" (2.54m x 2.54m)

Project designed by Charisma Horton

Purchase pattern at charismascorner.com

Technique: Pieced | Skill Level: Advanced Beginner

freespiritfabrics.com

### All The Ways Quilt