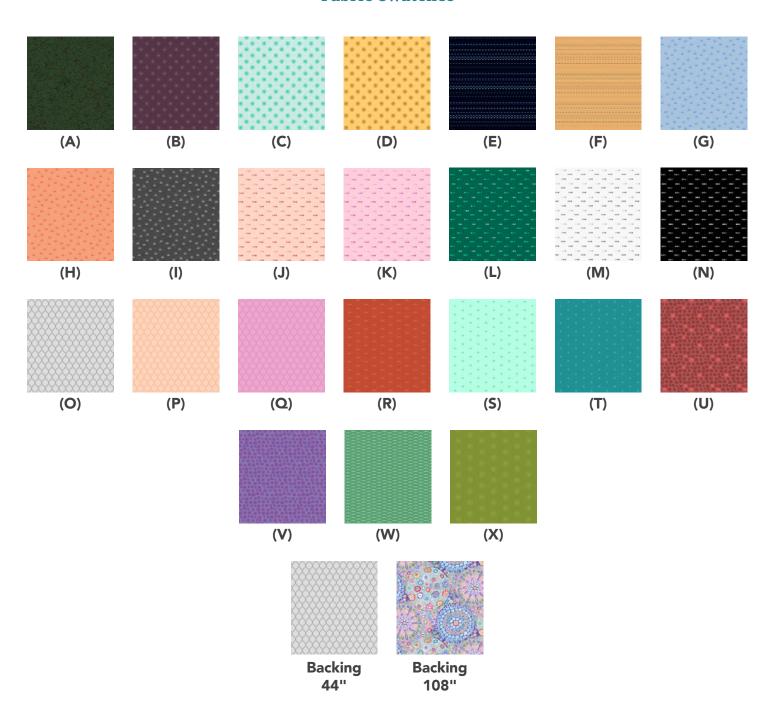

#### Fabric Requirements

| DESIGN             |                 | COLOR     | ITEM ID           | YARDAGE          |
|--------------------|-----------------|-----------|-------------------|------------------|
| (A)                | Foliage         | Forest    | PWFS052.FOREST    | ¼ yard (0.23m)   |
| (B)                | Blossom Dot     | Eggplant  | PWFS053.EGGPLANT  | ¼ yard (0.23m)   |
| (C)                | Blossom Dot     | Mist      | PWFS053.MIST      | 1/4 yard (0.23m) |
| (D)                | Blossom Dot     | Sun       | PWFS053.SUN       | 1/4 yard (0.23m) |
| (E)                | Pic Stitch      | Midnight  | PWFS054.MIDNIGHT  | 1/4 yard (0.23m) |
| (F)                | Pic Stitch      | Tan       | PWFS054.TAN       | ¼ yard (0.23m)   |
| (G)                | Toppers         | Blue      | PWFS055.BLUE      | ¼ yard (0.23m)   |
| (H)                | Toppers         | Sherbet   | PWFS055.SHERBET   | ¼ yard (0.23m)   |
| <b>(I)</b>         | Toppers         | Steel     | PWFS055.STEEL*    | 2¾ yards (2.51m) |
| (J)                | Dotty           | Apricot   | PWFS056.APRICOT   | ¼ yard (0.23m)   |
| (K)                | Dotty           | Bubblegum | PWFS056.BUBBLEGUM | 1/4 yard (0.23m) |
| (L)                | Dotty           | Emerald   | PWFS056.EMERALD   | 1/4 yard (0.23m) |
| (M)                | Dotty           | Fog       | PWFS056.FOG       | 3 yards (2.74m)  |
| (N)                | Dotty           | Iron      | PWFS056.IRON      | 1½ yards (1.37m) |
| (O)                | Diamonds        | Cloud     | PWFS057.CLOUD     | 3½ yards (3.20m) |
| (P)                | Diamonds        | Peach     | PWFS057.PEACH     | 1/4 yard (0.23m) |
| (Q)                | Diamonds        | Pink      | PWFS057.PINK      | 1/4 yard (0.23m) |
| (R)                | Arches          | Rust      | PWFS058.RUST      | ¼ yard (0.23m)   |
| (S)                | Cross Stitch    | Seafoam   | PWFS059.SEAFOAM   | 1/4 yard (0.23m) |
| (T)                | Cross Stitch    | Turquoise | PWFS059.TURQUOISE | 1/4 yard (0.23m) |
| (U)                | Stepping Stones | Rose      | PWFS060.ROSE      | 1/4 yard (0.23m) |
| (V)                | Stepping Stones | Violet    | PWFS060.VIOLET    | ¼ yard (0.23m)   |
| (W)                | Crescent        | Jade      | PWFS061.JADE      | ¼ yard (0.23m)   |
| (X)                | Medallion       | Pea       | PWFS062.PEA       | ¼ yard (0.23m)   |
| * includes binding |                 |           |                   |                  |

#### Backing (Purchased Separately)

44" (1.12m) wide

Diamonds Cloud PWFS057.CLOUD 8½ yards (7.77m)

OR

108" (2.74m) wide

Millefiore Pastel QBGP006.PASTEL 3 yards (2.74m)

Fabric Swatches on next page...

If kitting, refer to the final pattern for yardage amounts, it is recommended that a sample is made to confirm accuracy.

#### **Fabric Swatches**