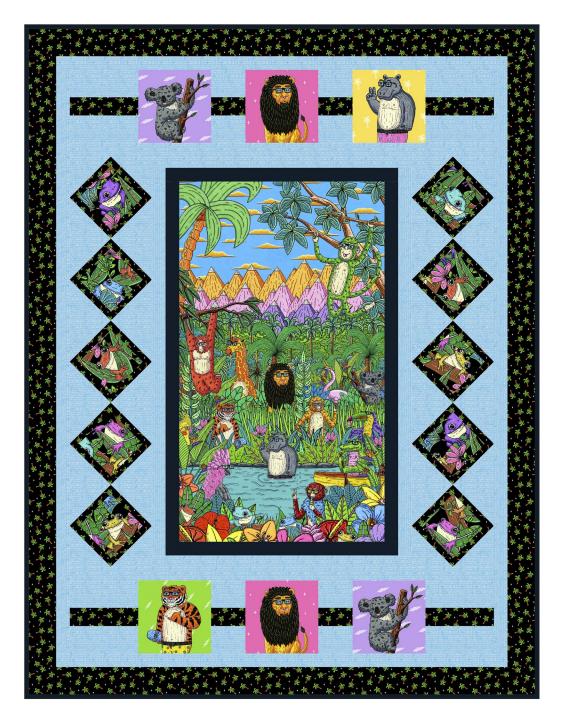

## All Together Quilt

Finished Size: 56" x 74" (1.42m x 1.88m) Project designed by Bound to Be Quilting Purchase pattern at boundtobequilting.com Technique: Pieced | Skill Level: Advanced Beginner

freespiritfabrics.com

## All Together Quilt

| Fabric Requirements<br>DESIGN                                                                                                                                                                                        | COLOR                                            | ITEM ID                                                                                                 | YARDAGE                                                                                         |
|----------------------------------------------------------------------------------------------------------------------------------------------------------------------------------------------------------------------|--------------------------------------------------|---------------------------------------------------------------------------------------------------------|-------------------------------------------------------------------------------------------------|
| <ul> <li>(A) Party in the Jungle</li> <li>(B) Palm Paradise</li> <li>(C) Froggy Fun Times</li> <li>(D) Jungle Dudes</li> <li>(E) Seeds</li> <li>(F) Designer Essential Solids</li> <li>* includes binding</li> </ul> | Panel<br>Black<br>Black<br>Panel<br>Sky<br>Black | PWMU016.XPANEL<br>PWMU017.XBLACK<br>PWMU018.XBLACK<br>PWMU020.XPANEL<br>PWCD012.XSKY<br>CSFSESS.BLACK * | 1 Panel<br>1¼ yards (1.14m)<br>½ yard (0.46m)<br>2 Panels<br>1¾ yards (1.60m)<br>1 yard (0.91m) |
| Backing (Purchased Separately)<br>44" (1.12m) wide<br>Tropical Flower Fields<br>OR<br>108" (2.74m) wide                                                                                                              | Multi                                            | PWMU012.XMULTI                                                                                          | 4¾ yards (4.00m)<br>2¼ yards (2.06m)                                                            |
|                                                                                                                                                                                                                      | 3) (C)                                           | (D) (E)                                                                                                 | (F)                                                                                             |
| Backing<br>44"                                                                                                                                                                                                       |                                                  |                                                                                                         |                                                                                                 |