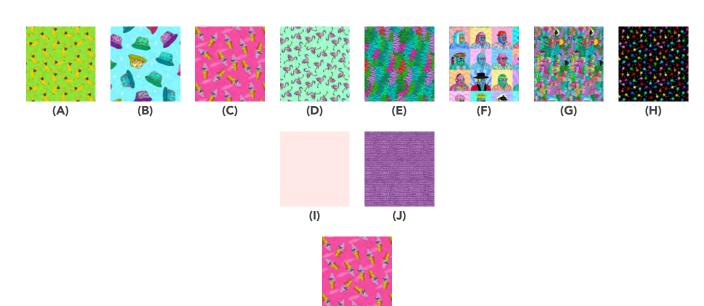

## **Fabric Requirements**

| DESIGN                       | COLOR     | ITEM ID           | YARDAGE          |
|------------------------------|-----------|-------------------|------------------|
| (A) Bouncing Bananas         | Green     | PWMU021.XGREEN    | % yard (0.80m)   |
| (B) Bucket Hat Bonanza       | Blue      | PWMU022.XBLUE     | % yard (0.80m)   |
| (C) Sorbet Central           | Pink      | PWMU023.XPINK     | ¾ yard (0.69m)   |
| (D) Fantastic Flamingos      | Mint      | PWMU024.XMINT     | ¾ yard (0.69m)   |
| (E) Lively Leaves            | Multi     | PWMU025.XMULTI    | 1 yard (0.91m)   |
| (F) MulgaKongz Magicness     | Multi     | PWMU026.XMULTI    | % yard (0.57m)   |
| (G) Tropical Vibes           | Multi     | PWMU027.XMULTI    | 2½ yards (2.29m) |
| (H) Night Sky Palms          | Black     | PWMU028.XBLACK*   | 1¼ yards (1.14m) |
| (I) Designer Essential Solid | Peachfuzz | CSFSESS.PEACHFUZZ | 2% yards (2.17m) |
| (J) Seeds                    | Grape     | PWCD012.XGRAPE    | ½ yard (0.46m)   |

<sup>\*</sup> includes binding