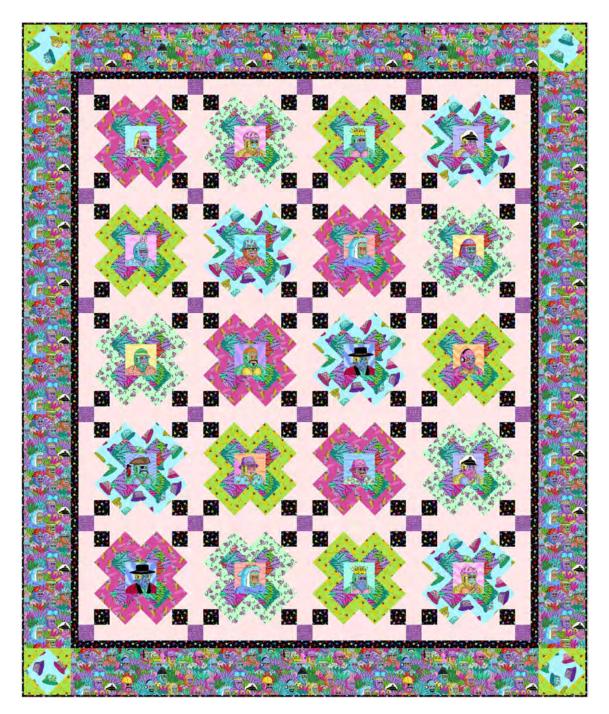

## Ardmore Quilt

Finished Size: 72" x 86" (1.83m x 2.18m)

Project designed by Lisa Alley - Bear Hug Quiltworks

Purchase pattern at bearhugquiltworks.com

Technique: Pieced | Skill Level: Advanced Beginner

freespiritfabrics.com

## Ardmore Quilt