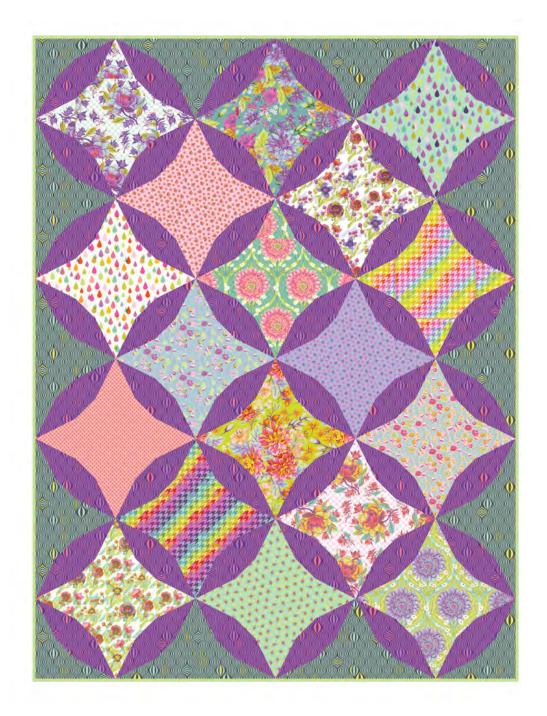

## Aunt June's Flower Garden Quilt

Finished Size: 60" x 80" (1.52m x 2.03m)

Project designed by Julie Herman-Lazy Girl Designs

Purchase pattern at lazyangle.com

Technique: Pieced with Jumbo Lazy Angle Ruler, LGD 902 | Skill Level: Advanced Beginner

## Fabric Requirements

| DESIGN                        | COLOR    | ITEM ID           | YARDAGE          |
|-------------------------------|----------|-------------------|------------------|
| (A) 24 pc. Fat Quarter Bundle |          | FB4FQTP.UNTAMED   | 1 BUNDLE         |
| (B) Light the Way             | Nova     | PWTP241.NOVA      | 2¾ yards (2.51m) |
| (C) Light the Way             | Moonbeam | PWTP241.MOONBEAM  | 1¼ yards (1.14m) |
| (D) Check Please              | Moonbeam | PWTP242.MOONBEAM* | % yard (0.57m)   |