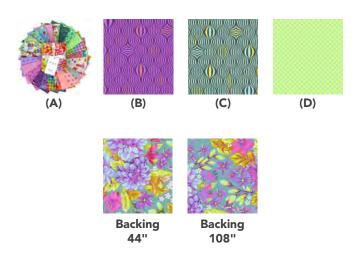

## Fabric Requirements

| DESIGN                        | COLOR    | ITEM ID           | YARDAGE          |
|-------------------------------|----------|-------------------|------------------|
| (A) 24 pc. Fat Quarter Bundle |          | FB4FQTP.UNTAMED   | 1 BUNDLE         |
| (B) Light the Way             | Nova     | PWTP241.NOVA      | 2¾ yards (2.51m) |
| (C) Light the Way             | Moonbeam | PWTP241.MOONBEAM  | 1¼ yards (1.14m) |
| (D) Check Please              | Moonbeam | PWTP242.MOONBEAM* | % yard (0.57m)   |

## Backing (Purchased Separately)

44" (1.12m) wide

Hello Dahlia Cosmic PWTP234.COSMIC 5 yards (4.57m)

2½ yards (2.29m)

OK

108" (2.74m) wide
Hello Dahlia Cosmic QBTP017.COSMIC

If kitting, refer to the final pattern for yardage amounts, it is recommended that a sample is made to confirm accuracy.