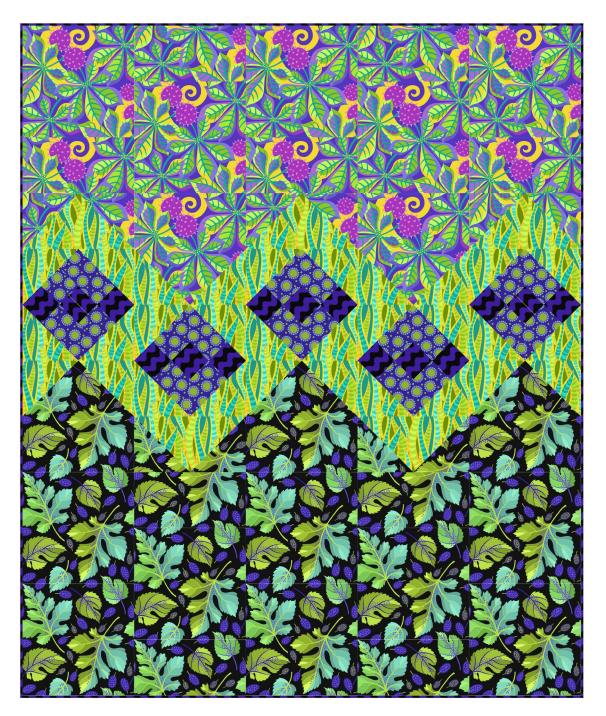

## Backsight Quilt

Finished Size: 60" x 72" (1.52m x 1.83m)

Project designed by Lisa Alley - Bear Hug Quiltworks

Purchase pattern at bearhugquiltworks.com

Technique: Pieced | Skill Level: Advanced Beginner

## Backsight Quilt