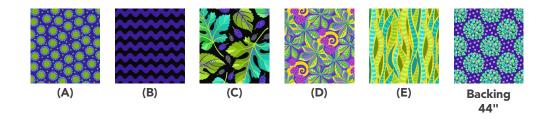

## Fabric Requirements

| DESIGN             | COLOR  | ITEM ID        | YARDAGE          |
|--------------------|--------|----------------|------------------|
| (A) Delirious Dots | Blue   | PWJS125.BLUE   | % yard (0.34m)   |
| (B) Ric Rac        | Blue   | PWJS138.BLUE*  | ¾ yard (0.69m)   |
| (C) Mulberry       | Black  | PWJS139.BLACK  | 2 yards (1.83m)  |
| (D) Chestnut       | Multi  | PWJS141.MULTI  | 1% yards (1.71m) |
| (E) Snake Plant    | Yellow | PWJS148.YELLOW | 1¼ yards (1.14m) |

<sup>\*</sup> includes binding

## Backing (Purchased Separately)

44" (1.12m) wide

| Clover                  | Blue | PWJS142.BLUE | 4% yards (4.23m) |
|-------------------------|------|--------------|------------------|
| OR<br>108" (2.74m) wide |      |              | 2¼ yards (2.06m) |