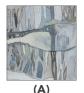

## Fabric Requirements

| DESIGN                        | COLOR        | ITEM ID           | YARDAGE          |
|-------------------------------|--------------|-------------------|------------------|
| (A) Low Tide                  | DUSKYBLUE    | PWSR069.DUSKYBLUE | 1¼ yards (1.14m) |
| (B) Sea Wall                  | AZURE        | PWSR070.AZURE*    | 1% yards (1.49m) |
| (C) Dunes                     | MARINE       | PWSR076.MARINE    | ½ yard (0.23m)   |
| (D) Sanibel                   | OCEAN        | PWSR078.OCEAN     | 1¼ yards (1.14m) |
| (E) Designer Essential Solids | WINTER WHITE | CSFSESS.WINTE     | 1 yard (0.91m)   |