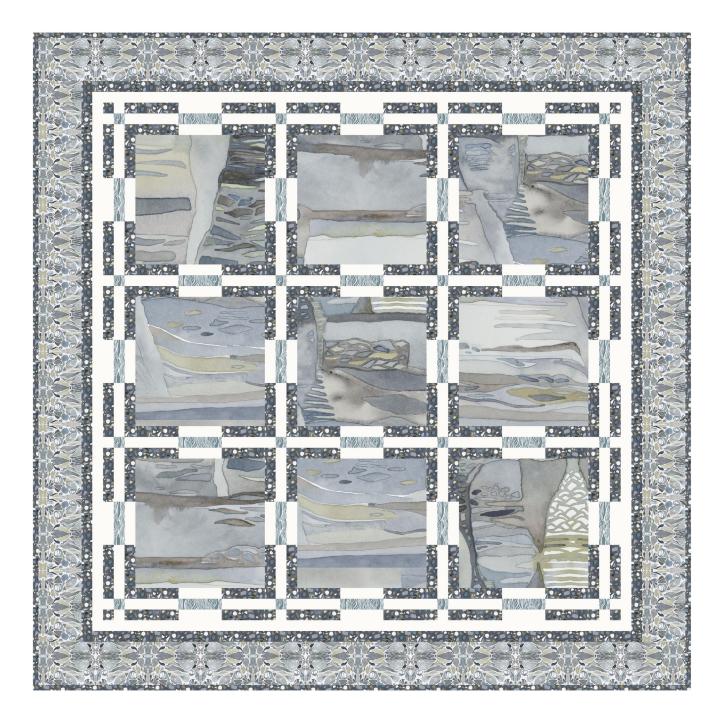

## Fabric Requirements

| DESIGN                        | COLOR        | ITEM ID           | YARDAGE          |
|-------------------------------|--------------|-------------------|------------------|
| (A) Low Tide                  | DUSKYBLUE    | PWSR069.DUSKYBLUE | 1¼ yards (1.14m) |
| (B) Sea Wall                  | AZURE        | PWSR070.AZURE*    | 1% yards (1.49m) |
| (C) Dunes                     | MARINE       | PWSR076.MARINE    | ½ yard (0.23m)   |
| (D) Sanibel                   | OCEAN        | PWSR078.OCEAN     | 1¼ yards (1.14m) |
| (E) Designer Essential Solids | WINTER WHITE | CSFSESS.WINTE     | 1 yard (0.91m)   |