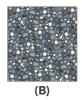

## Fabric Requirements

| DESIGN                        | COLOR        | ITEM ID           | YARDAGE          |
|-------------------------------|--------------|-------------------|------------------|
| (A) Low Tide                  | DUSKYBLUE    | PWSR069.DUSKYBLUE | 1¼ yards (1.14m) |
| (B) Sea Wall                  | AZURE        | PWSR070.AZURE*    | 1% yards (1.49m) |
| (C) Dunes                     | MARINE       | PWSR076.MARINE    | ½ yard (0.23m)   |
| (D) Sanibel                   | OCEAN        | PWSR078.OCEAN     | 1¼ yards (1.14m) |
| (E) Designer Essential Solids | WINTER WHITE | CSFSESS.WINTE     | 1 yard (0.91m)   |