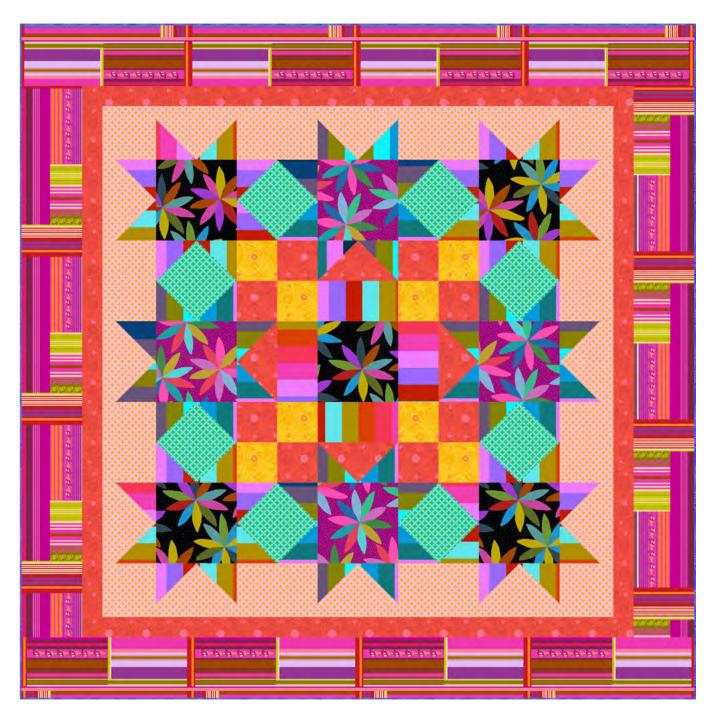

## Big Block Beauty Quilt - Juicy

Finished Size: 100" x 100" (2.54m x 2.54m)

Project designed by Marilyn Foreman - Quilt Moments

Purchase pattern at quiltmoments.com

Technique: Pieced | Skill Level: Advanced Beginner

## Big Block Beauty Quilt - Juicy