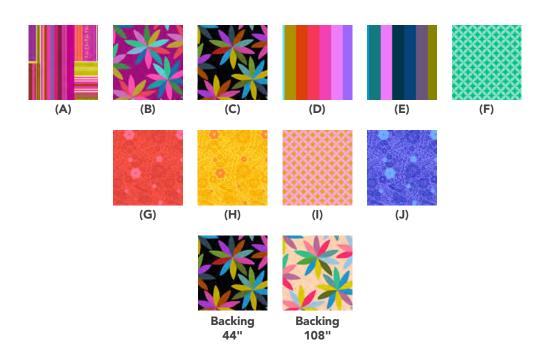

## Fabric Requirements

| DESIGN         | COLOR   | ITEM ID         | YARDAGE          |
|----------------|---------|-----------------|------------------|
| (A) Belonging  | Juicy   | PWAH126.JUICY   | 3 yards (2.74m)  |
| (B) Cartwheels | Maitai  | PWAH127.MAITAI  | ¾ yard (0.69m)   |
| (C) Cartwheels | Parade  | PWAH127.PARADE  | ¾ yard (0.69m)   |
| (D) Marathon   | Circus  | PWAH228.CIRCUS  | 1½ yards (1.03m) |
| (E) Marathon   | Vintage | PWAH228.VINTAGE | ⅓ yard (0.80m)   |
| (F) Cathedral  | Jade    | PWAH202.JADE    | % yard (0.80m)   |
| (G) Lace       | Coral   | PWAH132.CORAL   | 1½ yards (1.37m) |
| (H) Lace       | Mango   | PWAH132.MANGO   | ½ yard (0.46m)   |
| (I) Cathedral  | Golden  | PWAH202.GOLDEN  | 2 yards (1.83m)  |
| (J) Lace       | Cobalt  | PWAH132.COBALT* | 1 yard (0.91m)   |

<sup>\*</sup> includes binding

## Backing (Purchased Separately)

44" (1.12m) wide

Cartwheels Parade PWAH127.PARADE 9 yards (8.23m) OR 108" (2.74m) wide

Cartwheels Cream QBAH011.CREAM 3 yards (2.74m)

If kitting, refer to the final pattern for yardage amounts, it is recommended that a sample is made to confirm accuracy.