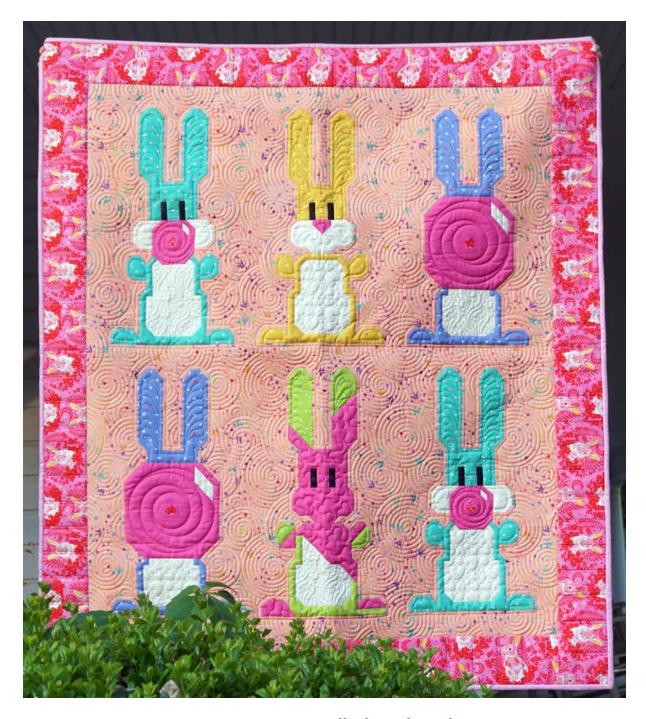

## Blowing Up Bunnies Wall Hanging

Finished Size: 46" x 53" (116.8 cm x 134.6 cm)

Project designed by John MacPhail - Art East Quilting Co.

Purchase pattern at arteastquiltingco.com

Technique: Pieced | Skill Level: Advanced Beginner

## Blowing Up Bunnies Wall Hanging