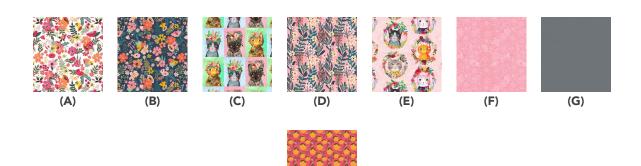

## Fabric Requirements

| DESIGN                       | COLOR      | ITEM ID        | YARDAGE          |
|------------------------------|------------|----------------|------------------|
| (A) Gardenara Morning        | White      | PWMC045.XWHITE | 1% yards (1.26m) |
| (B) Gardenara Night          | Blue       | PWMC046.XBLUE  | % yard (0.58m)   |
| (C) More Floral Kitties      | Multi      | PWMC047.XMULTI | 1 yard (0.91m)   |
| (D) Hanna Large              | Pink       | PWMC049.XPINK  | % yard (0.58m)   |
| (E) Kitty Wreaths            | Pink       | PWMC051.XPINK  | 1¼ yards (1.14m) |
| (F) Sigrid                   | Pink       | PWMC055.XPINK  | 1/4 yard (0.23m) |
| (G) Designer Essential Solid | Slate Grey | CSFSESS.SLATE* | 1% yards (1.72m) |

## Backing (Purchased Separately)

44" (1.12m) wide

108" (2.74m) wide

Oranges Coral PWMC054.XCORAL 4¾ yards (4.34m) OR

Backing 44"

If kitting, refer to the final pattern for yardage amounts, it is recommended that a sample is made to confirm accuracy.