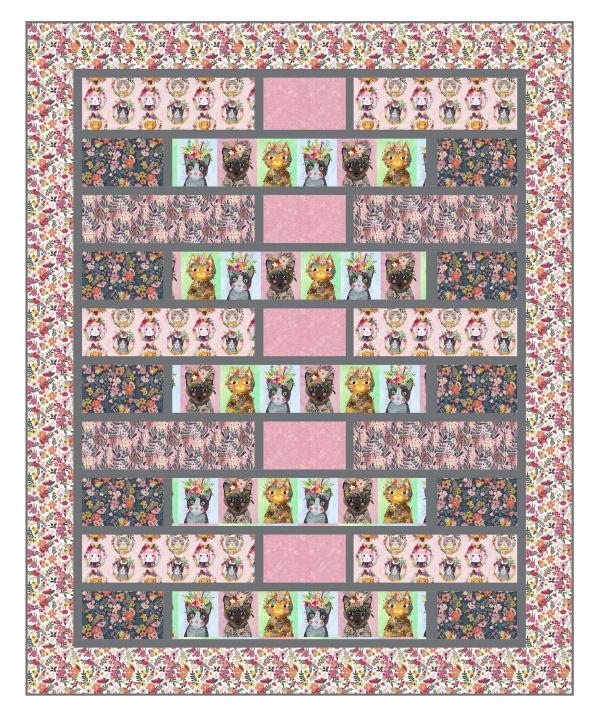

## Bridges Quilt - Cats

Finished Size: 62<sup>1</sup>/<sub>2</sub>" x 81<sup>1</sup>/<sub>2</sub>" (1.59m x 2.07m)

Project designed by Kari Nichols - Quilting Renditions

Purchase pattern at quiltingrenditions.com

## Bridges Quilt - Cats

21/3 yards (2.13m)

## Fabric Requirements

| DESIGN                       | COLOR      | ITEM ID        | YARDAGE          |
|------------------------------|------------|----------------|------------------|
| (A) Gardenara Morning        | White      | PWMC045.XWHITE | 1% yards (1.26m) |
| (B) Gardenara Night          | Blue       | PWMC046.XBLUE  | % yard (0.58m)   |
| (C) More Floral Kitties      | Multi      | PWMC047.XMULTI | 1 yard (0.91m)   |
| (D) Hanna Large              | Pink       | PWMC049.XPINK  | % yard (0.58m)   |
| (E) Kitty Wreaths            | Pink       | PWMC051.XPINK  | 1¼ yards (1.14m) |
| (F) Sigrid                   | Pink       | PWMC055.XPINK  | 1/4 yard (0.23m) |
| (G) Designer Essential Solid | Slate Grey | CSFSESS.SLATE* | 1% yards (1.72m) |