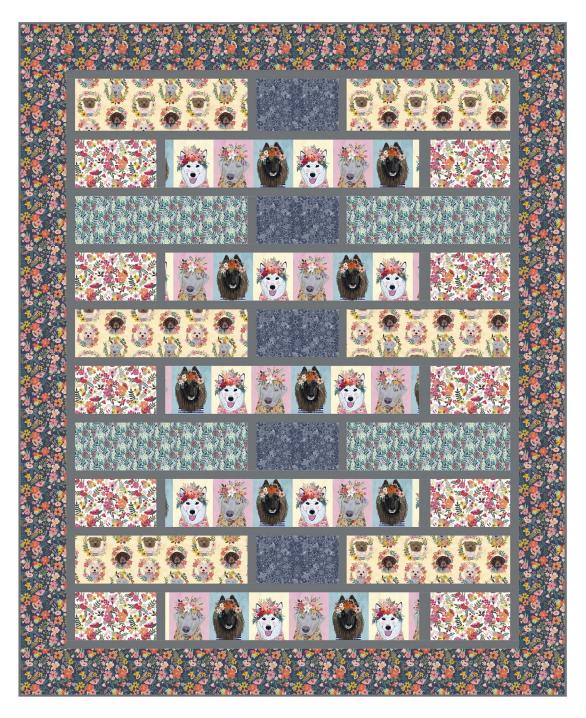

## Bridges Quilt - Dogs

Finished Size: 62<sup>1</sup>/2" x 81<sup>1</sup>/2" (1.59m x 2.07m)
Project designed by Kari Nichols - Quilting Renditions
Purchase pattern at quiltingrenditions.com
Technique: Pieced | Skill Level: Beginner

## Bridges Quilt - Dogs

| Fabric Requirements<br>DESIGN                                                                                                                                                                                                                     | COLOR                                                         | ITEM ID                                                                                                                    | YARDAGE                                                                                                                                |
|---------------------------------------------------------------------------------------------------------------------------------------------------------------------------------------------------------------------------------------------------|---------------------------------------------------------------|----------------------------------------------------------------------------------------------------------------------------|----------------------------------------------------------------------------------------------------------------------------------------|
| <ul> <li>(A) Gardenara Morning</li> <li>(B) Gardenara Night</li> <li>(C) More Floral Puppies</li> <li>(D) Hanna Small</li> <li>(E) Puppy Wreaths</li> <li>(F) Sigrid</li> <li>(G) Designer Essential Solid</li> <li>* includes binding</li> </ul> | White<br>Blue<br>Multi<br>Ltblue<br>Yellow<br>Blue<br>Manatee | PWMC045.XWHITE<br>PWMC046.XBLUE<br>PWMC048.XMULTI<br>PWMC050.XLTBLUE<br>PWMC052.XYELLOW<br>PWMC055.XBLUE<br>CSFSESS.MANAT* | 5⁄8 yard (0.58m)<br>1⅔ yards (1.26m)<br>1 yard (0.91m)<br>5⁄8 yard (0.58m)<br>1¼ yards (1.14m)<br>¼ yard (0.23m)<br>11⁄8 yards (1.72m) |
| Backing (Purchased Separately)<br>44" (1.12m) wide<br>Hanna Small<br>OR<br>108" (2.74m) wide                                                                                                                                                      | Ltblue                                                        | PWMC050.XLTBLUE                                                                                                            | 4¾ yards (4.34m)<br>2⅓ yards (2.13m)                                                                                                   |
|                                                                                                                                                                                                                                                   | (C) (D)                                                       | (E) (F)                                                                                                                    | (G)                                                                                                                                    |
| Backing<br>44"                                                                                                                                                                                                                                    |                                                               |                                                                                                                            |                                                                                                                                        |