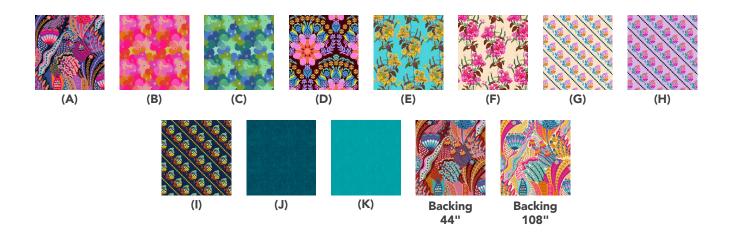

## Fabric Requirements

| DESIGN           | COLOR        | ITEM ID             | YARDAGE                |
|------------------|--------------|---------------------|------------------------|
| (A) Passport     | Fuchsia      | PWAH183.FUCHSIA     | FQ (45.72cm x 53.34cm) |
| (B) Disco        | Cotton Candy | PWAH184.COTTONCANDY | FQ (45.72cm x 53.34cm) |
| (C) Disco        | Sea          | PWAH184.SEA         | FQ (45.72cm x 53.34cm) |
| (D) Incarnation  | Afternoon    | PWAH185.AFTERNOON   | FQ (45.72cm x 53.34cm) |
| (E) Raiment      | September    | PWAH187.SEPTEMBER   | FQ (45.72cm x 53.34cm) |
| (F) Raiment      | May          | PWAH187.MAY         | FQ (45.72cm x 53.34cm) |
| (G) Tilt         | Froth        | PWAH192.FROTH       | FQ (45.72cm x 53.34cm) |
| (H) Tilt         | Lavender     | PWAH192.LAVENDER    | FQ (45.72cm x 53.34cm) |
| (I) Tilt         | Navy         | PWAH192.NAVY        | ½ yard (0.46m)         |
| (J) Shot Cottons | Peacock      | SCGP123.PEACOCK*    | 3¾ yards (3.43m)       |
| (K) Shot Cottons | Glacier      | SCGP124.GLACIER     | 1¼ yards (1.14m)       |

<sup>\*</sup> includes binding

## Backing (Purchased Separately)

44" (1.12m) wide

Passport Amber PWAH183.AMBER 5¼ yards (4.80m)

OR

108" (2.74m) wide

Passport Cream QBAH007.CREAM 23/8 yards (2.17m)

If kitting, refer to the final pattern for yardage amounts, it is recommended that a sample is made to confirm accuracy.