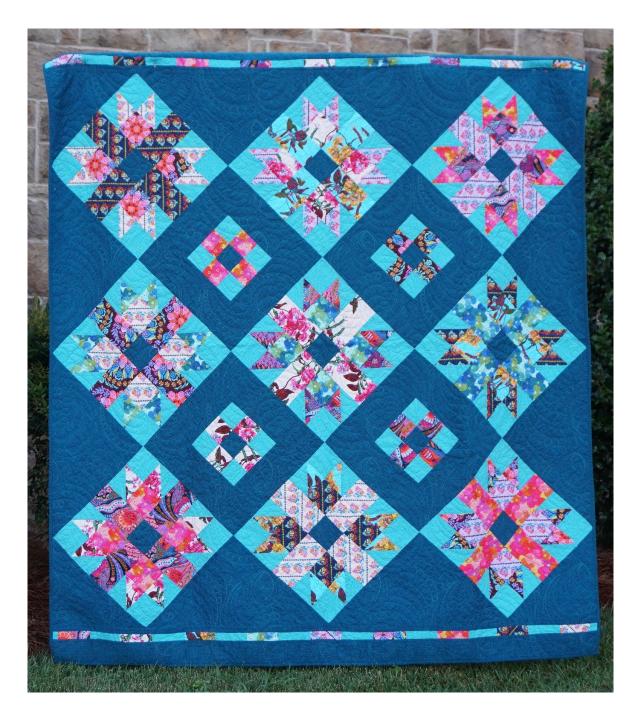

## Cadbury Cream Quilt

Finished Size: 75" x 85" (1.91m x 2.16m)

**Project designed by** Marcea Owen - Cotton Street Commons

Purchase pattern at cottonstreetcommons.com

Technique: Pieced | Skill Level: Advanced Beginner

## Cadbury Cream Quilt