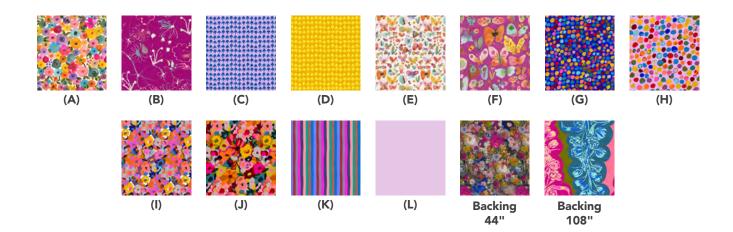

## Fabric Requirements

| DESIGN                       | COLOR    | ITEM ID           | YARDAGE                |
|------------------------------|----------|-------------------|------------------------|
| (A) Flower Beauties          | BRIGHT   | PWCG014.BRIGHT    | FQ (45.72cm x 53.34cm) |
| (B) In Flight                | MAGENTA  | PWCG018.MAGENTA   | FQ (45.72cm x 53.34cm) |
| (C) Freedom                  | LAPIS    | PWCG019.LAPIS     | FQ (45.72cm x 53.34cm) |
| (D) Freedom                  | SUN      | PWCG019.SUN       | FQ (45.72cm x 53.34cm) |
| (E) Butterflies Delight      | WHITE    | PWCG020.WHITE     | FQ (45.72cm x 53.34cm) |
| (F) LG Butterflies Delight   | MAGENTA  | PWCG021.MAGENTA   | FQ (45.72cm x 53.34cm) |
| (G) Dotti                    | LAPIS    | PWCG022.LAPIS     | FQ (45.72cm x 53.34cm) |
| (H) LG Dotti                 | LILAC    | PWCG023.LILAC     | FQ (45.72cm x 53.34cm) |
| (I) Blooming                 | MULTI    | PWCG024.MULTI     | FQ (45.72cm x 53.34cm) |
| (J) LG Blooming              | CARNIVAL | PWCG025.CARNIVAL  | FQ (45.72cm x 53.34cm) |
| (K) Stripe Love              | TROPICAL | PWCG026.TROPICAL* | 1 yard (0.91m)         |
| (L) Designer Essential Solid | DAZZLE   | CSFSESS.DAZZLE    | 41/8 yards (3.77m)     |

<sup>\*</sup> includes binding

## Backing (Purchased Separately)

44" (1.12m) wide

| Delphiniums<br><b>OR</b> | MULTI | PWCG016.MULTI | 5¼ yards (4.80m) |
|--------------------------|-------|---------------|------------------|
| 108" (2.74m) wide        |       |               |                  |
| Delphinium               | JEWEL | QBAH004.JEWEL | 2½ yards (2.29m) |