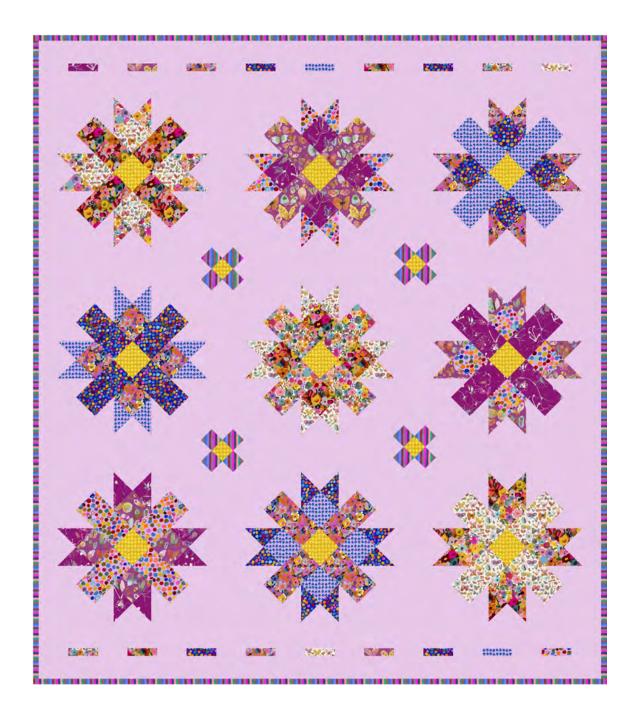

## Cadbury Cream Quilt

Finished Size: 75" x 85" (1.91m x 2.16m)

Project designed by Marcea Owen - Cotton Street Commons

Purchase pattern at cottonstreetcommons.com

Technique: Pieced | Skill Level: Advanced Beginner

## Cadbury Cream Quilt