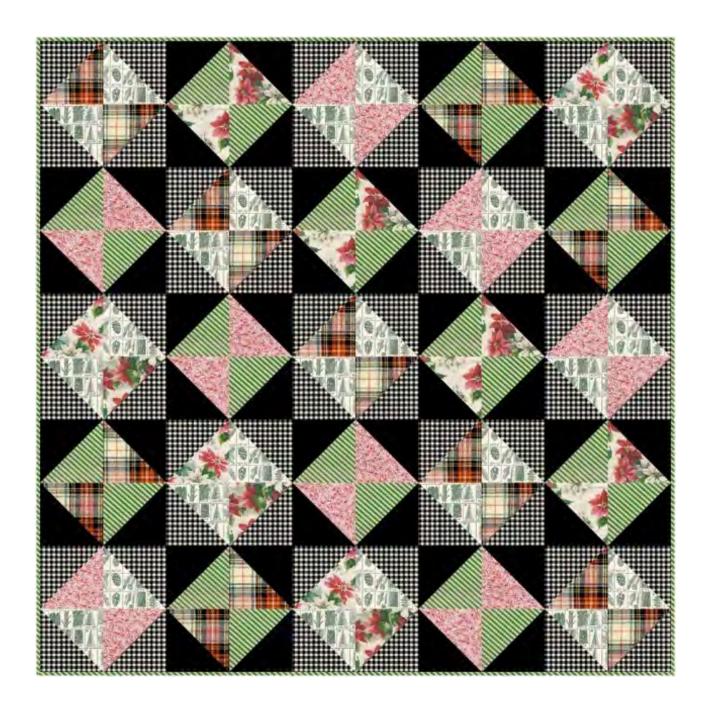

## Carnival Quilt

Finished Size: 45" x 45" (1.14m x 1.14m)

Project designed by Bonnie Osness - Lake Girl Quilts

Purchase pattern at lakegirlquilts.com

Technique: Pieced | Skill Level: Advanced Beginner

## Carnival Quilt

## Fabric Requirements

| DESIGN                       | COLOR | ITEM ID        | YARDAGE          |
|------------------------------|-------|----------------|------------------|
| (A) Lodge Flannel            | Multi | FNTH010.MULTI  | 3/8 yard (0.34m) |
| (B) Poinsettia Print Flannel | Multi | FNTH011.MULTI  | % yard (0.34m)   |
| (C) Gingham Flannel          | Black | FNTH012.BLACK  | % yard (0.57m)   |
| (D) Berry Branch Flannel     | Red   | FNTH013.RED    | 3/8 yard (0.34m) |
| (E) Pine Chart Flannel       | Green | FNTH014.GREEN  | 3/8 yard (0.34m) |
| (F) Confections Flannel      | Green | FNTH015.GREEN* | ¾ yard (0.69m)   |
| (G) Flannel Solid            | Black | FNTP007.INK    | % yard (0.57m)   |
|                              |       |                |                  |