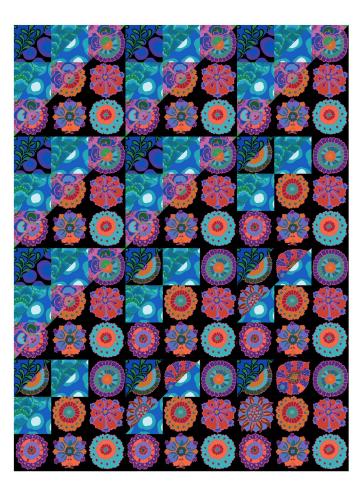

### Dark

#### Fabric Requirements

| DESIGN             | COLOR     | ITEM ID           | YARDAGE         |
|--------------------|-----------|-------------------|-----------------|
| (A) Carpet Cookies | Black     | PWGP192.BLACK     | 2 yards (1.83m) |
| (B) Tudor          | Blue      | PWGP195.BLUE      | ½ yard (0.46m)  |
| (C) Twig           | Blue      | PWGP196.BLUE      | ¼ yard (0.23m)  |
| (D) Tonal Floral   | Turquoise | PWGP197.TURQUOISE | ½ yard (0.46m)  |
| (E) Fish Lips      | Black     | PWBM007.BLACK     | ¼ yard (0.23m)  |
| (F) Fish Lips      | Blue      | PWBM007.BLUE*     | 1 yard (0.91m)  |