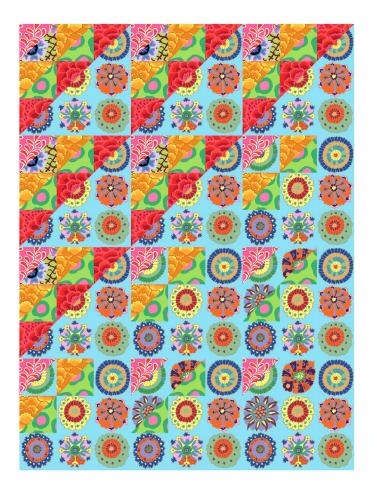

## Light

#### Fabric Requirements

| DESIGN             | COLOR | ITEM ID        | YARDAGE         |
|--------------------|-------|----------------|-----------------|
| (A) Carpet Cookies | Sky   | PWGP192.SKY    | 2 yards (1.83m) |
| (B) Twig           | Pink  | PWGP196.PINK   | ¼ yard (0.23m)  |
| (C) Tonal Floral   | Gold  | PWGP197.GOLD   | ½ yard (0.46m)  |
| (D) Tonal Floral   | Red   | PWGP197.RED    | ½ yard (0.46m)  |
| (E) Fish Lips      | Green | PWBM007.GREEN* | 1 yard (0.91m)  |
| (F) Flower Net     | Lime  | PWBM081.LIME   | ¼ yard (0.23m)  |