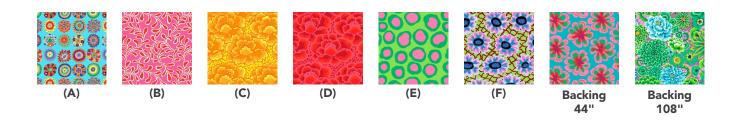

#### Fabric Requirements

| DESIGN             | COLOR | ITEM ID        | YARDAGE         |
|--------------------|-------|----------------|-----------------|
| (A) Carpet Cookies | Sky   | PWGP192.SKY    | 2 yards (1.83m) |
| (B) Twig           | Pink  | PWGP196.PINK   | ¼ yard (0.23m)  |
| (C) Tonal Floral   | Gold  | PWGP197.GOLD   | ½ yard (0.46m)  |
| (D) Tonal Floral   | Red   | PWGP197.RED    | ½ yard (0.46m)  |
| (E) Fish Lips      | Green | PWBM007.GREEN* | 1 yard (0.91m)  |
| (F) Flower Net     | Lime  | PWBM081.LIME   | ¼ yard (0.23m)  |

<sup>\*</sup> includes binding

#### Backing (Purchased Separately)

| 44" (1.12m) wide<br>Funky Flora      | Aqua  | PWBM011.AQUA  | 3½ yards (3.20m) |
|--------------------------------------|-------|---------------|------------------|
| OR<br>108" (2.74m) wide<br>Enchanted | Green | QBGP008.GREEN | 2 yards (1.83m)  |