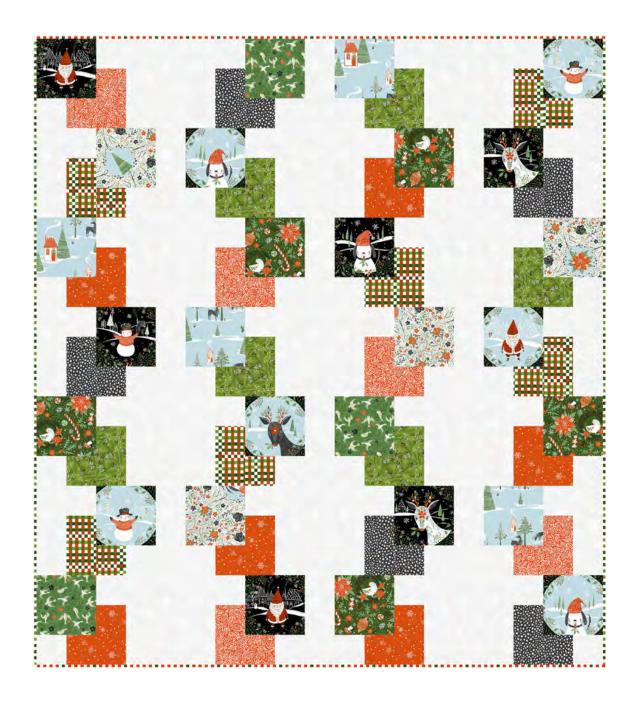

## Cascade Quilt

Finished Size: 57" x 63" (1.45m x 1.60m)

Project designed by Lisa Alley - Bear Hug Quiltworks

Purchase pattern at bearhugquiltworks.com

Technique: Pieced | Skill Level: Advanced Beginner

freespiritfabrics.com

## Cascade Quilt