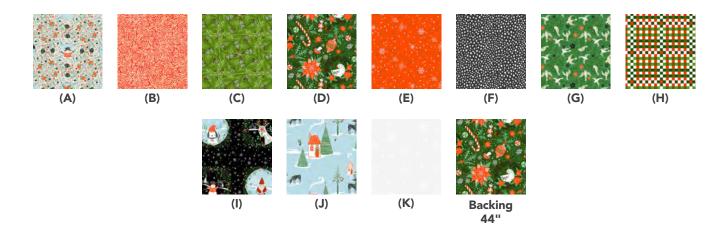

## Fabric Requirements

| DESIGN                   | COLOR    | ITEM ID           | YARDAGE          |
|--------------------------|----------|-------------------|------------------|
| (A) All Things Christmas | WHITE    | PWCD097.XWHITE    | 3/8 yard (0.34m) |
| (B) Bough                | RED      | PWCD098.XRED      | 3/8 yard (0.34m) |
| (C) Pine Cones and Stars | GREEN    | PWCD099.XGREEN    | % yard (0.34m)   |
| (D) Sweet Tree           | HUNTER   | PWCD100.XHUNTER   | % yard (0.34m)   |
| (E) Snow Drops           | RED      | PWCD101.XRED      | % yard (0.34m)   |
| (F) Flurries             | CHARCOAL | PWCD102.XCHARCOAL | % yard (0.34m)   |
| (G) Flying Floral        | FOREST   | PWCD103.XFOREST   | % yard (0.34m)   |
| (H) Holiday Check        | MULTI    | PWCD104.XMULTI*   | ¾ yard (0.69m)   |
| (I) Snow Globe           | BLACK    | PWCD105.XBLACK    | ⅔ yard (0.61m)   |
| (J) Snowy Winter         | ICE      | PWCD107.XICE      | % yard (0.34m)   |
| (K) Dancing Snowflake    | WHITE    | PWCD108.XWHITE    | 2 yards (1.83m)  |

<sup>\*</sup> includes binding

## Backing (Purchased Separately)

44" (1.12m) wide

Sweet Tree HUNTER PWCD100.XHUNTER 4 yards (3.66m)
OR
108" (2.74m) wide 2 yards (1.83m)

If kitting, refer to the final pattern for yardage amounts, it is recommended that a sample is made to confirm accuracy.