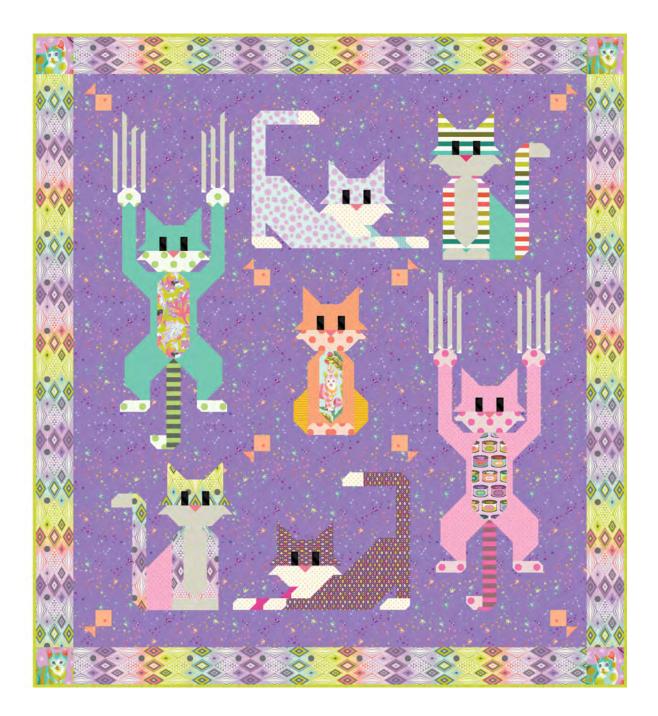

## Cat Scratch Quilt

Finished Size: 63" x 70" (1.52m x 1.78m)

Project designed by Art East Quilting Co.

Purchase pattern at arteastquiltingco.com

Technique: Pieced | Skill Level: Intermediate

freespiritfabrics.com

### Cat Scratch Quilt