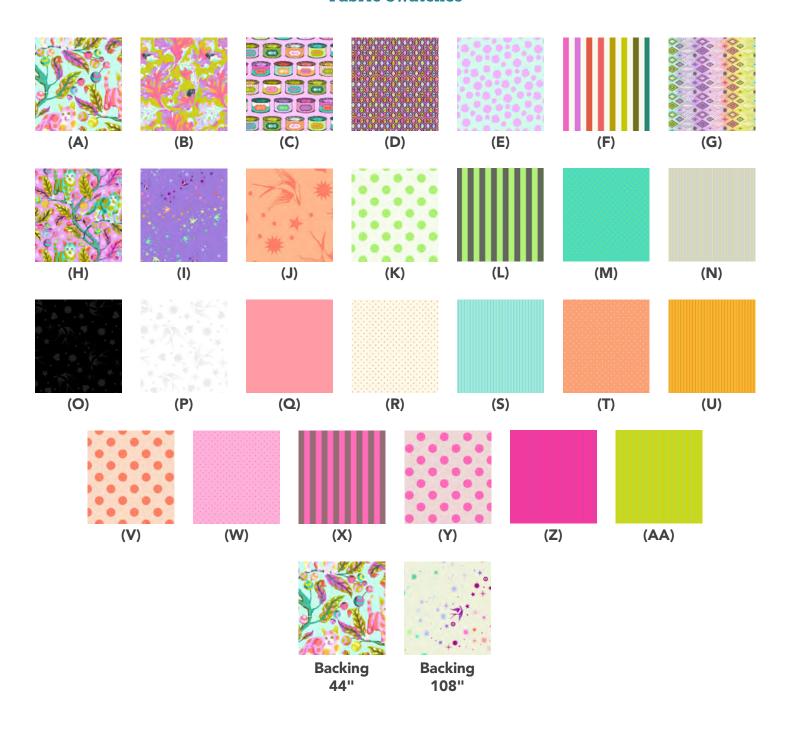

#### **Fabric Requirements**

| DESIGN             |                     | COLOR        | ITEM ID              | YARDAGE          |
|--------------------|---------------------|--------------|----------------------|------------------|
| (A)                | Disco Kitty         | Technomint   | PWTP092.TECHNOMINT   | ⅓ yard (0.30m)   |
| (B)                | Eek                 | Electroberry | PWTP093.ELECTROBERRY | ⅓ yard (0.30m)   |
| (C)                | Cat Snacks          | Electroberry | PWTP094.ELECTROBERRY | ⅓ yard (0.30m)   |
| (D)                | Cat Eyes            | Prism        | PWTP095.PRISM        | ⅓ yard (0.30m)   |
| (E)                | Fur Ball            | Technomint   | PWTP097.TECHNOMINT   | ⅓ yard (0.30m)   |
| (F)                | Disco Stripe        | Prism        | PWTP231.PRISM        | ⅓ yard (0.30m)   |
| (G)                | Disco Lucy          | Prism        | PWTP232.PRISM        | 1¾ yards (1.60m) |
| (H)                | Club Kitty          | Electroberry | PWTP233.ELECTROBERRY | ⅓ yard (0.30m)   |
| <b>(I)</b>         | Fairy Dust          | Daydream     | PWTP133.DAYDREAM     | 3 yards (2.74m)  |
| (J)                | Neon Fairy Flakes   | Lunar        | PWTP157.LUNAR        | ⅓ yard (0.11m)   |
| (K)                | Neon Pom Pom        | Karma        | PWTP118.KARMA        | 1/8 yard (0.11m) |
| (L)                | Neon Tent Stripe    | Karma        | PWTP069.KARMA        | ⅓ yard (0.11m)   |
| (M)                | Tiny Dots           | Peacock      | PWTP185.PEACOCK      | ½ yard (0.46m)   |
| (N)                | Tiny stripes        | Spark        | PWTP186.SPARK        | ½ yard (0.46m)   |
| (O)                | Fairy Flakes        | Ink          | PWTP157.INK          | 1/8 yard (0.11m) |
| (P)                | Fairy Flakes        | Paper        | PWTP157.PAPER        | ⅓ yard (0.11m)   |
| (Q)                | Tula Pink Solid     | Taffy        | CSFSESS.TAFFY        | 1/8 yard (0.11m) |
| (R)                | Tiny Dots           | Cosmic       | PWTP185.COSMIC       | ¼ yard (0.23m)   |
| (S)                | Tiny Stripes        | Misty        | PWTP186.MISTY        | 1/8 yard (0.11m) |
| (T)                | Tiny Dots           | Peachy       | PWTP185.PEACHY       | ⅓ yard (0.30m)   |
| (U)                | Tiny Stripes        | Sunrise      | PWTP186.SUNRISE      | 1/8 yard (0.11m) |
| (V)                | Neon Pom Pom        | Lunar        | PWTP118.LUNAR        | 1/8 yard (0.11m) |
| (W)                | Tiny Dots           | Candy        | PWTP185.CANDY        | ½ yard (0.46m)   |
| (X)                | Neon Tent Stripe    | Cosmic       | PWTP069.COSMIC       | 1/8 yard (0.11m) |
| (Y)                | Neon Pom Pom        | Cosmic       | PWTP118.COSMIC       | 1/8 yard (0.11m) |
| (Z)                | <b>Tiny Stripes</b> | Mystic       | PWTP186.MYSTIC       | 1/8 yard (0.11m) |
| (AA) Tiny Stripes  |                     | Moonglow     | PWTP186.MOONGLOW*    | ¾ yard (0.69m)   |
| * includes hinding |                     |              |                      |                  |

#### Backing (Purchased Separately)

| Disco Kitty OR                         | Technomint   | PWTP092.TECHNOMINT  | 4 yards (3.66m) |
|----------------------------------------|--------------|---------------------|-----------------|
| <b>108" (2.74m) wide</b> Fairy Dust XL | Cotton Candy | QBTP011.COTTONCANDY | 2 yards (1.83m) |

#### **Fabric Swatches**