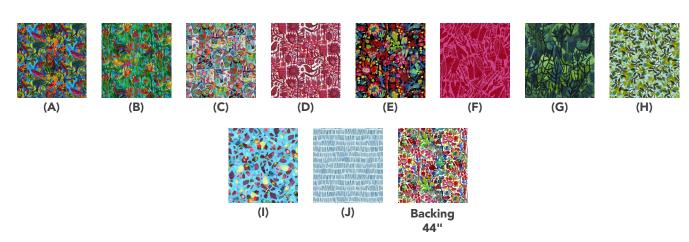

## **Fabric Requirements**

| DESIGN              | COLOR     | ITEM ID            | YARDAGE            |
|---------------------|-----------|--------------------|--------------------|
| (A) Bright Garden   | Blue      | PWES001.BLUE       | ½ yard (0.46m)     |
| (B) Find the Birds  | Green     | PWES002.GREEN      | ½ yard (0.46m)     |
| (C) Happy Day       | Multi     | PWES003.MULTI      | ½ yard (0.46m)     |
| (D) Raspberry Rouge | Red       | PWES004.RED        | ½ yard (0.46m)     |
| (E) Flora Nera      | Black     | PWES005.BLACK      | ½ yard (0.46m)     |
| (F) Cuore           | Raspberry | PWES007.RASPBERRY* | 41/8 yards (3.77m) |
| (G) Verde           | Green     | PWES008.GREEN      | % yard (0.57m)     |
| (H) Terrarium       | Green     | PWES009.GREEN      | % yard (0.57m)     |
| (I) Confetti        | Blue      | PWES010.BLUE       | ½ yard (0.46m)     |
| (J) Sesamo          | Air       | PWES012.AIR        | % yard (0.57m)     |
|                     |           |                    |                    |

<sup>\*</sup> includes binding

## Backing (Purchased Separately)

44" (1.12m) wide

Flora Bianca White PWES006.WHITE 5 yards (4.57m)

OR

**108" (2.74m) wide** 2½ yards (2.29m)

If kitting, refer to the final pattern for yardage amounts, it is recommended that a sample is made to confirm accuracy.