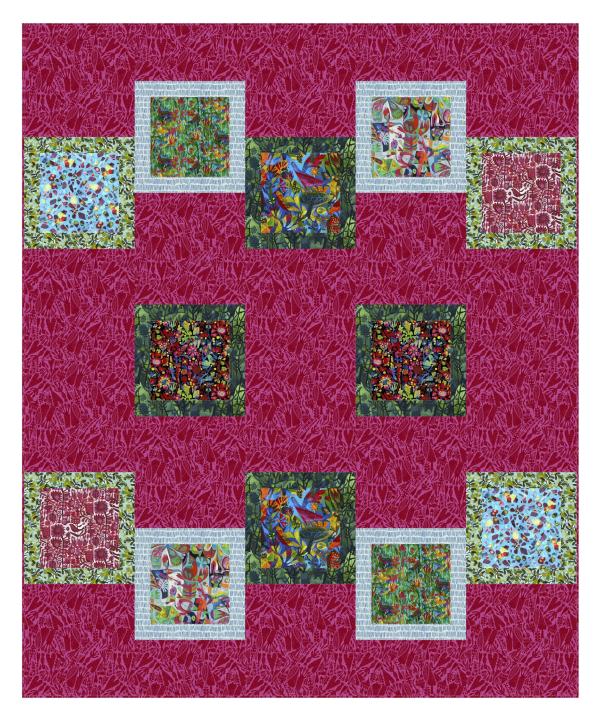

## Center Stage Quilt

Finished Size: 70" x 85" (1.78m x 2.16m)

Project designed by Lisa Alley - Bear Hug Quiltworks

Purchase pattern at bearhugquiltworks.com

Technique: Pieced | Skill Level: Advanced Beginner

## Center Stage Quilt