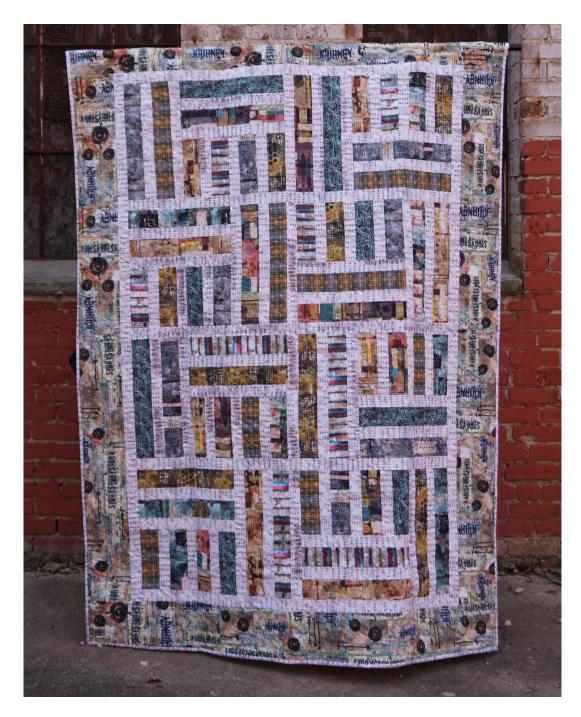

## Chopped Quilt

Finished Size: 62" x 84" (1.57m x 2.13m)

Project designed by Swirly Girls Design

Purchase pattern at swirlygirlsdesign.com

Technique: Pieced | Skill Level: Advanced Beginner

freespiritfabrics.com

## Chopped Quilt