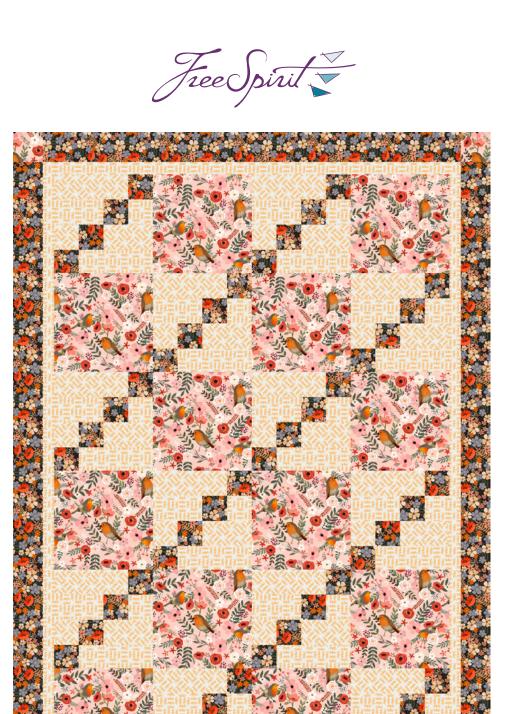

## City Lights Quilt - Pink

Finished Size: 43" x 61" (1.09m x 1.55m) Project designed by Fabric Café, Re-Colored by FreeSpirit Fabrics Purchase pattern at fabriccafe.com Technique: Pieced | Skill Level: Advanced Beginner

## City Lights Quilt - Pink

| Fabric Requirements<br>DESIGN                                                                      | COLOR                     | ITEM ID                                               | YARDAGE                                            |
|----------------------------------------------------------------------------------------------------|---------------------------|-------------------------------------------------------|----------------------------------------------------|
| <ul><li>(A) Lovely Robins</li><li>(B) Straw</li><li>(C) Laida</li><li>* includes binding</li></ul> | PINK<br>PEARL<br>CHARCOAL | PWMC060.XPINK<br>PWMC065.XPEARL<br>PWMC067.XCHARCOAL* | 1 yard (0.91m)<br>1 yard (0.91m)<br>1 yard (0.91m) |
| Backing (Purchased Separately)<br>44" (1.12m) wide<br>Ophelia                                      | BLUE                      | PWMC058.XBLUE                                         | 3 yards (2.74m)                                    |
|                                                                                                    | (A) (B)                   | (C)                                                   |                                                    |