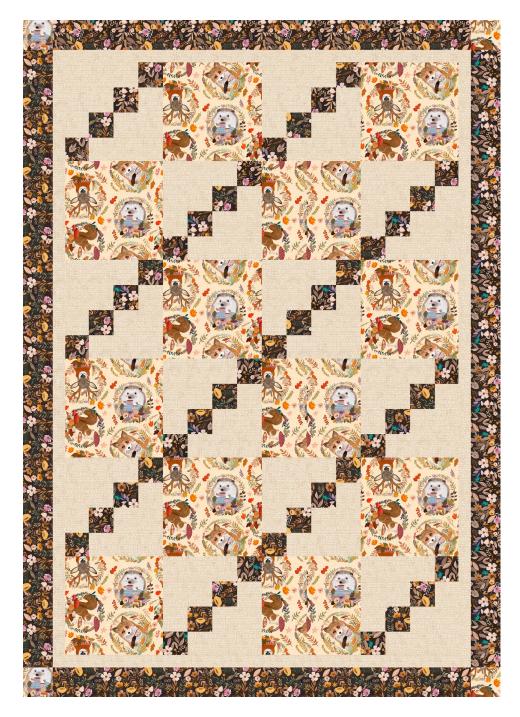

## City Lights Quilt

Finished Size: 43" x 61" (1.09m x 1.55m)

Project designed by Fabric Café

Purchase pattern at fabiccafe.com

Technique: Pieced | Skill Level: Beginner

freespiritfabrics.com

## City Lights Quilt