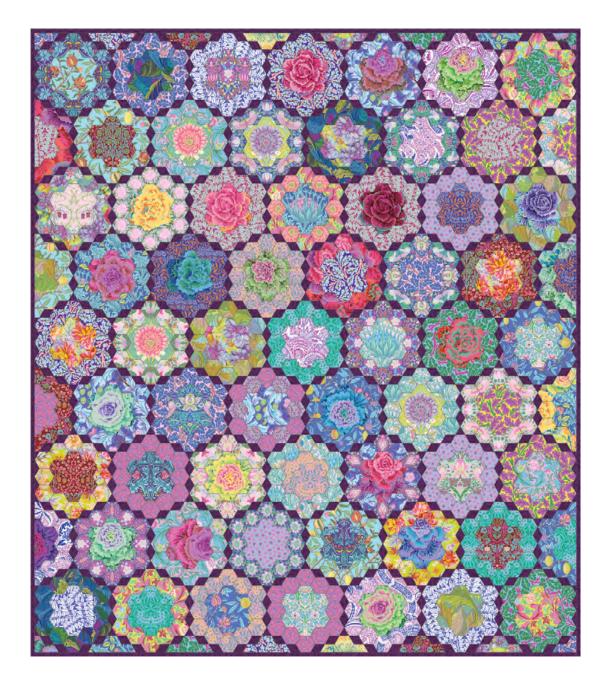

# Collective Garden Quilt

Finished Size: 70" x 80" (1.77m x 2.03m)

Project designed by Paper Pieces - Pattern adapted from Kim McLean Glorious Garden

Purchase pattern at paperpieces.com

Technique: English Paper Pieced | Skill Level: Intermediate

## Collective Garden Quilt

| Fabric | Require | ments |
|--------|---------|-------|
|--------|---------|-------|

| DESIGN                  | COLOR     | ITEM ID           | YARDAGE          |
|-------------------------|-----------|-------------------|------------------|
| (A) Artichoke           | Blue      | PWKW001.BLUE      | ⅓ yard (0.30m)   |
| (B) Artichoke           | Lavender  | PWKW001.LAVENDER  | 1/3 yard (0.30m) |
| (C) Blackthorn          | Brown     | PWKW002.BROWN     | ½ yard (0.46m)   |
| (D) Blackthorn          | Pink      | PWKW002.PINK      | ½ yard (0.46m)   |
| (E) Oak                 | Blue      | PWKW003.BLUE      | 1/3 yard (0.30m) |
| (F) Oak                 | Purple    | PWKW003.PURPLE    | 1/3 yard (0.30m) |
| (G) Oak                 | Turquoise | PWKW003.TURQUOISE | ⅓ yard (0.30m)   |
| (H) Oak                 | Violet    | PWKW003.VIOLET    | ⅓ yard (0.30m)   |
| (I) Bluebell            | Purple    | PWKW004.PURPLE    | ½ yard (0.46m)   |
| (J) Indian              | Lavender  | PWKW005.LAVENDER  | 1/3 yard (0.30m) |
| (K) Indian              | Pink      | PWKW005.PINK      | 1/3 yard (0.30m) |
| (L) Acanthus            | Cobalt    | PWKW006.COBALT    | ⅓ yard (0.30m)   |
| (M) Acanthus            | Jade      | PWKW006.JADE      | ⅓ yard (0.30m)   |
| (N) Michaelmas Daisy    | Aqua      | PWKW007.AQUA      | ⅓ yard (0.30m)   |
| (O) Michaelmas Daisy    | Cobalt    | PWKW007.COBALT    | ⅓ yard (0.30m)   |
| (P) Michaelmas Daisy    | Pink      | PWKW007.PINK      | ⅓ yard (0.30m)   |
| (Q) Granada             | Purple    | PWKW008.PURPLE    | ½ yard (0.46m)   |
| (R) Branches            | Blue      | PWKW009.BLUE      | ⅓ yard (0.30m)   |
| (S) Branches            | Magenta   | PWKW009.MAGENTA   | ⅓ yard (0.30m)   |
| (T) Fruit               | Cobalt    | PWKW010.COBALT    | 1/3 yard (0.30m) |
| (U) Fruit               | Duckegg   | PWKW010.DUCKEGG   | ⅓ yard (0.30m)   |
| (V) Leicester           | Aqua      | PWKW011.AQUA      | ⅓ yard (0.30m)   |
| (W) Leicester           | Cobalt    | PWKW011.COBALT    | ⅓ yard (0.30m)   |
| (X) Leicester           | Fuchsia   | PWKW011.FUCHSIA   | ⅓ yard (0.30m)   |
| (Y) Strawberry Thief    | Blue      | PWKW013.BLUE      | 1 yard (0.91m)   |
| (Z) Strawberry Thief    | Aqua      | PWKW013.AQUA      | 1 yard (0.91m)   |
| Untamed Collection      |           |                   |                  |
| (AA) Impending Bloom    | Nova      | PWTP239.NOVA      | 1/3 yard (0.30m) |
| (AB) Impending Bloom    | Cosmic    | PWTP239.COSMIC    | ⅓ yard (0.30m)   |
| (AC) Hello Dahlia       | Moonbeam  | PWTP234.MOONBEAM  | 1/3 yard (0.30m) |
| (AD) Hello Dahlia       | Cosmic    | PWTP234.COSMIC    | 1/3 yard (0.30m) |
| (AE) Daisy and Confused | Nova      | PWTP236.NOVA      | ½ yard (0.46m)   |
| (AF) Daisy and Confused | Moonbeam  | PWTP236.MOONBEAM  | ½ yard (0.46m)   |
| Re-Orderable            |           |                   |                  |
| (AG) Brassica           | Yellow    | PWPJ051.YELLOW    | ⅓ yard (0.30m)   |
| (AH) Brassica           | Green     | PWPJ051.GREEN     | 1/3 yard (0.30m) |
| (AI) Brassica           | Magenta   | PWPJ051.MAGENTA   | 1/3 yard (0.30m) |
| (AJ) Brassica           | Red       | PWPJ051.REDXX     | 1/3 yard (0.30m) |
| (AK) Brassica           | Purple    | PWPJ051.PURPL     | 1/3 yard (0.30m) |
| (AL) Brassica           | Blue      | PWPJ051.BLUEX     | 1/3 yard (0.30m) |
| (AM) Brassica           | Moss      | PWPJ051.MOSSX     | 1/3 yard (0.30m) |
| (AN) Aboriginal Dot     | Plum      | GP71.PLUMX*       | 2% yards (2.17m) |