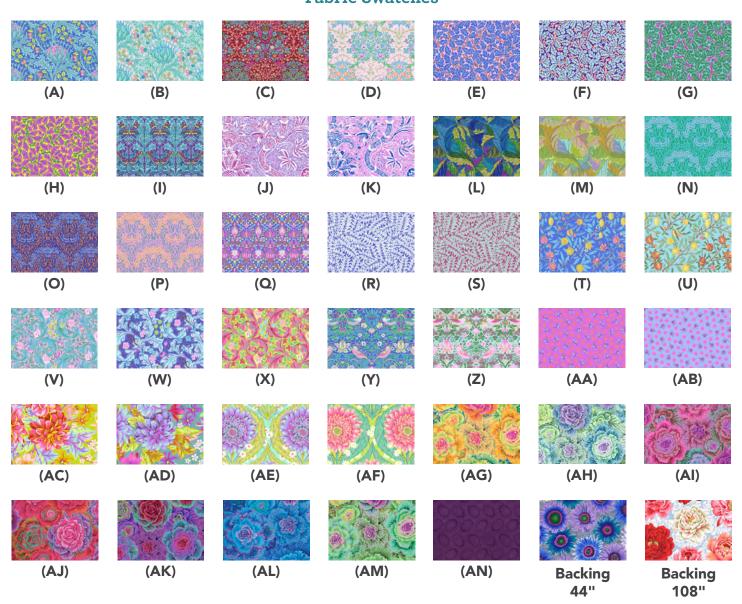

## Collective Garden Quilt

| Fabric | Require | ments |
|--------|---------|-------|
|--------|---------|-------|

| DESIGN                  | COLOR     | ITEM ID           | YARDAGE          |
|-------------------------|-----------|-------------------|------------------|
| (A) Artichoke           | Blue      | PWKW001.BLUE      | ⅓ yard (0.30m)   |
| (B) Artichoke           | Lavender  | PWKW001.LAVENDER  | 1/3 yard (0.30m) |
| (C) Blackthorn          | Brown     | PWKW002.BROWN     | ½ yard (0.46m)   |
| (D) Blackthorn          | Pink      | PWKW002.PINK      | ½ yard (0.46m)   |
| (E) Oak                 | Blue      | PWKW003.BLUE      | 1/3 yard (0.30m) |
| (F) Oak                 | Purple    | PWKW003.PURPLE    | 1/3 yard (0.30m) |
| (G) Oak                 | Turquoise | PWKW003.TURQUOISE | ⅓ yard (0.30m)   |
| (H) Oak                 | Violet    | PWKW003.VIOLET    | ⅓ yard (0.30m)   |
| (I) Bluebell            | Purple    | PWKW004.PURPLE    | ½ yard (0.46m)   |
| (J) Indian              | Lavender  | PWKW005.LAVENDER  | 1/3 yard (0.30m) |
| (K) Indian              | Pink      | PWKW005.PINK      | 1/3 yard (0.30m) |
| (L) Acanthus            | Cobalt    | PWKW006.COBALT    | ⅓ yard (0.30m)   |
| (M) Acanthus            | Jade      | PWKW006.JADE      | ⅓ yard (0.30m)   |
| (N) Michaelmas Daisy    | Aqua      | PWKW007.AQUA      | ⅓ yard (0.30m)   |
| (O) Michaelmas Daisy    | Cobalt    | PWKW007.COBALT    | ⅓ yard (0.30m)   |
| (P) Michaelmas Daisy    | Pink      | PWKW007.PINK      | ⅓ yard (0.30m)   |
| (Q) Granada             | Purple    | PWKW008.PURPLE    | ½ yard (0.46m)   |
| (R) Branches            | Blue      | PWKW009.BLUE      | ⅓ yard (0.30m)   |
| (S) Branches            | Magenta   | PWKW009.MAGENTA   | ⅓ yard (0.30m)   |
| (T) Fruit               | Cobalt    | PWKW010.COBALT    | 1/3 yard (0.30m) |
| (U) Fruit               | Duckegg   | PWKW010.DUCKEGG   | ⅓ yard (0.30m)   |
| (V) Leicester           | Aqua      | PWKW011.AQUA      | ⅓ yard (0.30m)   |
| (W) Leicester           | Cobalt    | PWKW011.COBALT    | ⅓ yard (0.30m)   |
| (X) Leicester           | Fuchsia   | PWKW011.FUCHSIA   | ⅓ yard (0.30m)   |
| (Y) Strawberry Thief    | Blue      | PWKW013.BLUE      | 1 yard (0.91m)   |
| (Z) Strawberry Thief    | Aqua      | PWKW013.AQUA      | 1 yard (0.91m)   |
| Untamed Collection      |           |                   |                  |
| (AA) Impending Bloom    | Nova      | PWTP239.NOVA      | 1/3 yard (0.30m) |
| (AB) Impending Bloom    | Cosmic    | PWTP239.COSMIC    | ⅓ yard (0.30m)   |
| (AC) Hello Dahlia       | Moonbeam  | PWTP234.MOONBEAM  | 1/3 yard (0.30m) |
| (AD) Hello Dahlia       | Cosmic    | PWTP234.COSMIC    | 1/3 yard (0.30m) |
| (AE) Daisy and Confused | Nova      | PWTP236.NOVA      | ½ yard (0.46m)   |
| (AF) Daisy and Confused | Moonbeam  | PWTP236.MOONBEAM  | ½ yard (0.46m)   |
| Re-Orderable            |           |                   |                  |
| (AG) Brassica           | Yellow    | PWPJ051.YELLOW    | ⅓ yard (0.30m)   |
| (AH) Brassica           | Green     | PWPJ051.GREEN     | 1/3 yard (0.30m) |
| (AI) Brassica           | Magenta   | PWPJ051.MAGENTA   | 1/3 yard (0.30m) |
| (AJ) Brassica           | Red       | PWPJ051.REDXX     | 1/3 yard (0.30m) |
| (AK) Brassica           | Purple    | PWPJ051.PURPL     | 1/3 yard (0.30m) |
| (AL) Brassica           | Blue      | PWPJ051.BLUEX     | 1/3 yard (0.30m) |
| (AM) Brassica           | Moss      | PWPJ051.MOSSX     | 1/3 yard (0.30m) |
| (AN) Aboriginal Dot     | Plum      | GP71.PLUMX*       | 2% yards (2.17m) |

<sup>\*</sup> includes binding

Fabric Swatches on next page...

#### Backing (Purchased Separately)

44" (1.12m) wide

Van Gogh Blue PWPJ111.BLUE 4¾ yards (4.34m)

**OR** 

108" (2.74m) wide

Brocade Peony Natural QBPJ004.NATURAL 2½ yards (2.29m)

#### **Fabric Swatches**

If kitting, refer to the final pattern for yardage amounts, it is recommended that a sample is made to confirm accuracy.