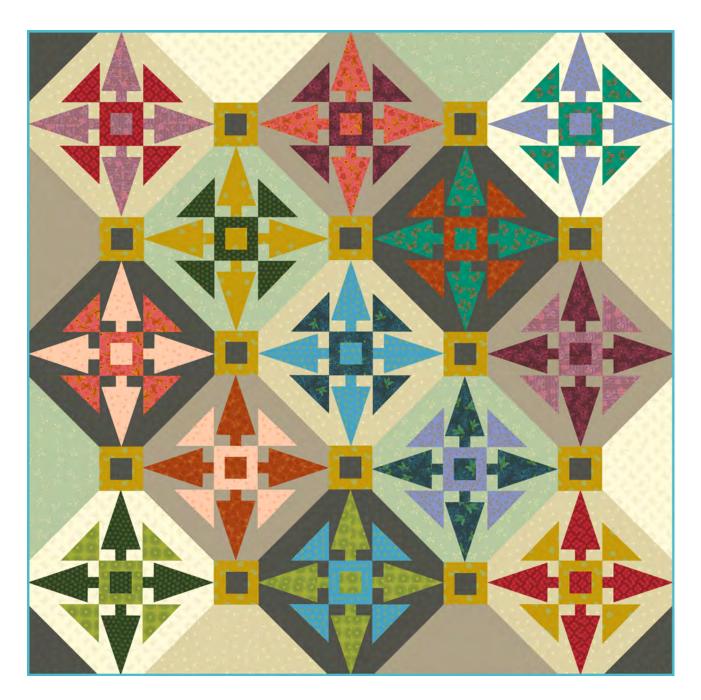

## Compass Quilt

Finished Size: 59" x 59" (1.50m x 1.50m)

Project designed by Sew Kind of Wonderful

Purchase pattern at sewkindofwonderful.com

Technique: Pieced using SKW Quick Straight Ruler | Skill Level: Advanced Beginner

### Compass Quilt