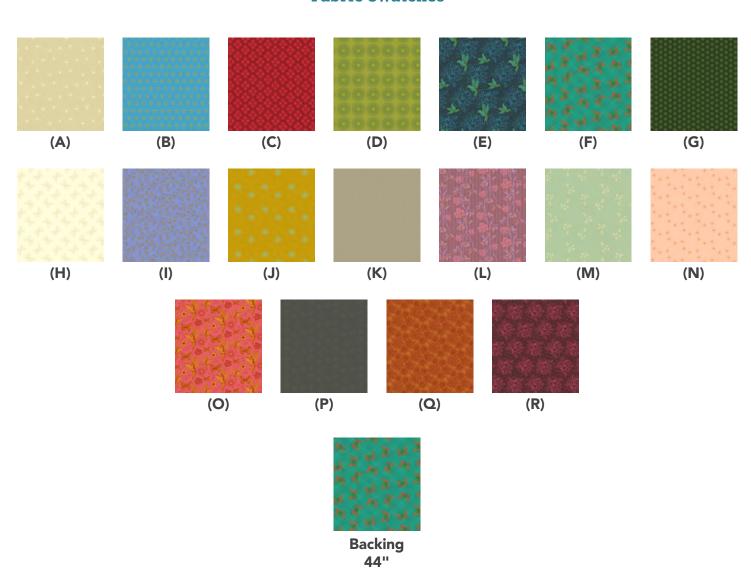

#### Fabric Requirements

| DESIGN                         |           | COLOR | ITEM ID        | YARDAGE          |
|--------------------------------|-----------|-------|----------------|------------------|
| (A)                            | Bloom     | Bliss | PWSK054.BLISS  | ¾ yard (0.69m)   |
| (B)                            | Clover    | Bliss | PWSK055.BLISS* | ¾ yard (0.69m)   |
| (C)                            | Crimson   | Bliss | PWSK056.BLISS  | 1/4 yard (0.23m) |
| (D)                            | Dandy     | Bliss | PWSK057.BLISS  | ¼ yard (0.23m)   |
| (E)                            | Enchanted | Bliss | PWSK058.BLISS  | 1/4 yard (0.23m) |
| (F)                            | Flutter   | Bliss | PWSK059.BLISS  | 1/4 yard (0.23m) |
| (G)                            | Hexie     | Bliss | PWSK060.BLISS  | 1/4 yard (0.23m) |
| (H)                            | Sky       | Bliss | PWSK061.BLISS  | % yard (0.61m)   |
| <b>(I)</b>                     | Willow    | Bliss | PWSK062.BLISS  | 1/4 yard (0.23m) |
| (J)                            | Aurora    | Calm  | PWSK063.CALM   | ½ yard (0.46m)   |
| (K)                            | Breeze    | Calm  | PWSK064.CALM   | ¾ yard (0.69m)   |
| (L)                            | Briar     | Calm  | PWSK065.CALM   | 1/4 yard (0.23m) |
| (M)                            | Brooke    | Calm  | PWSK066.CALM   | % yard (0.61m)   |
| (N)                            | Gleam     | Calm  | PWSK067.CALM   | 1/4 yard (0.23m) |
| (O)                            | Meadow    | Calm  | PWSK068.CALM   | 1/4 yard (0.23m) |
| (P)                            | Night     | Calm  | PWSK069.CALM   | ¾ yard (0.69m)   |
| (Q)                            | Rose      | Calm  | PWSK070.CALM   | 1/4 yard (0.23m) |
| (R)                            | Thicket   | Calm  | PWSK071.CALM   | 1/4 yard (0.23m) |
| * includes binding             |           |       |                |                  |
| Backing (Purchased Separately) |           |       |                |                  |
| 44" (1.12m) wide               |           |       |                |                  |
| Flutter <b>OR</b>              |           | Bliss | PWSK059.BLISS  | 3½ yards (3.20m) |
| 108" (2.74m) wide              |           |       |                | 1¾ yards (1.60m) |

Fabric Swatches on next page...

If kitting, refer to the final pattern for yardage amounts, it is recommended that a sample is made to confirm accuracy.

#### **Fabric Swatches**