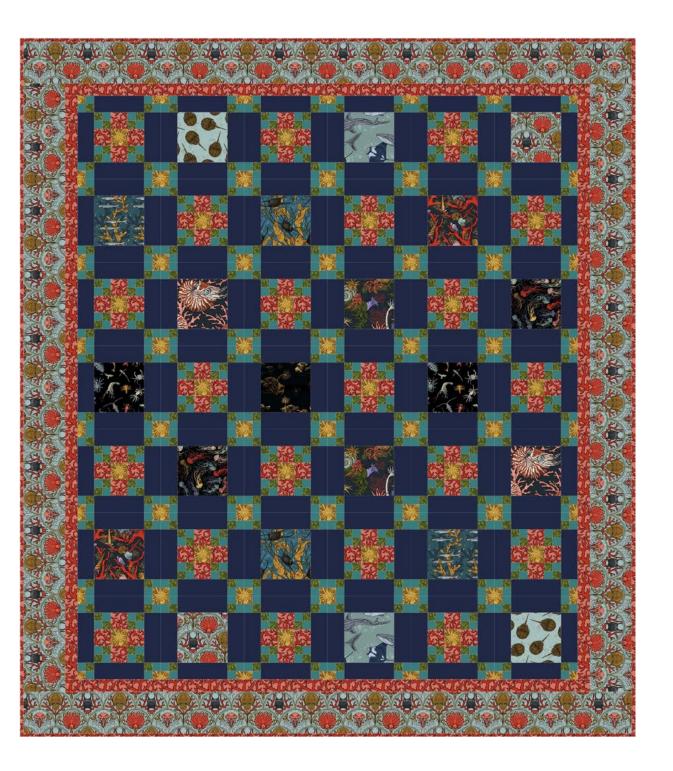

## **Quilt Top Assembly**

**Note:** Follow the **Quilt Layout** diagram (page 6) while assembling the quilt. Measure the Quilt Center width and height before cutting and adding borders and adjust border measurements if necessary to match your measurements.

- 7. Arrange the C Blocks and Feature Blocks together in 7 rows of 6 blocks (3 of each block type), making sure all the Feature Blocks with directional prints are oriented so prints are right reading.
- 8. Sew the blocks together into rows, pinning to match seam intersections. Press seam allowances in each row in the same direction, and alternate direction from row to row. Sew the rows together to complete the quilt center.
- 9. Sew the 8 Fabric C WOF strips for the inner border together end to end using diagonal seams. Cut 2 strips 70½" long for the side inner borders and 2 strips 63½" long for the top and bottom inner borders. Sew the Fabric C side inner borders to the sides of the quilt center. Press towards Fabric C, then sew the Fabric C top/bottom inner borders to the top and bottom. Press.
- 10. Sew the **Fabric H** strips together in pairs end to end. Cut 4 outer border strips 73½" long. Sew 2 outer border strips to the sides of the quilt. Press towards **Fabric H**, then sew the remaining outer border strips to the top and bottom to complete the quilt top. Press.

## **Quilt Layout**