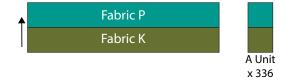

#### **Block Construction**

1. Sew a **Fabric K** and **P** 1½" x WOF strip together to make a stripset. Press towards the darker fabric, or open if preferred. Measure to be sure the strip set is 2½" high including seam allowances. Make 13 stripsets. Cut 336 A Units, each 1½" wide (you should be able to cut 26 per stripset).