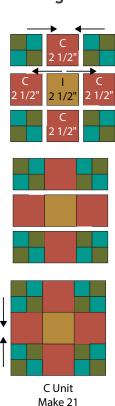

Fig. 3

AA Unit
Make 84

**AB Unit** 

Make168

4. Arrange 4 each AA Units and Fabric C 2½ squares with 1 Fabric I 2½" square in 3 rows of 3 as shown, noting orientation of AA Units. Sew into rows, then sew rows together to make a C Unit (6½" x 6½"). Make 21.