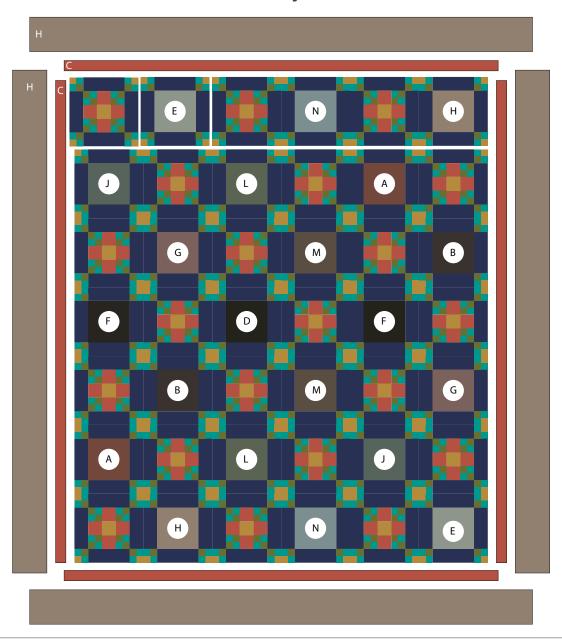

## **Quilt Top Assembly**

**Note:** Follow the **Quilt Layout** diagram (page 6) while assembling the quilt. Measure the Quilt Center width and height before cutting and adding borders and adjust border measurements if necessary to match your measurements.

- 7. Arrange the C Blocks and Feature Blocks together in 7 rows of 6 blocks (3 of each block type), making sure all the Feature Blocks with directional prints are oriented so prints are right reading.
- 8. Sew the blocks together into rows, pinning to match seam intersections. Press seam allowances in each row in the same direction, and alternate direction from row to row. Sew the rows together to complete the quilt center.
- 9. Sew the 8 Fabric C WOF strips for the inner border together end to end using diagonal seams. Cut 2 strips 70½" long for the side inner borders and 2 strips 63½" long for the top and bottom inner borders. Sew the Fabric C side inner borders to the sides of the quilt center. Press towards Fabric C, then sew the Fabric C top/bottom inner borders to the top and bottom. Press.
- 10. Sew the **Fabric H** strips together in pairs end to end. Cut 4 outer border strips 73½" long. Sew 2 outer border strips to the sides of the quilt. Press towards **Fabric H**, then sew the remaining outer border strips to the top and bottom to complete the quilt top. Press.

## **Quilt Layout**