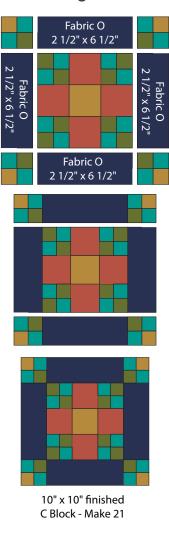

Fig. 3

AA Unit
Make 84

**AB Unit** 

Make168

4. Arrange 4 each AA Units and Fabric C 2½ squares with 1 Fabric I 2½" square in 3 rows of 3 as shown, noting orientation of AA Units. Sew into rows, then sew rows together to make a C Unit (6½" x 6½"). Make 21.

5. Arrange 4 each AB Units, and Fabric O 2½" x 6½" rectangles and 1 C Unit in 3 rows of 3 as shown, noting orientation of AB Units. Sew into rows, then sew rows together to make a C Block. Make 21.

Repeat step 5, replacing the C Unit with a 6½" square of Fabrics A, B, D, E-H, J, and L-N, to make 21 Feature Blocks.

Fig. 4

Fig. 5

Fig. 6

10" x 10" finished Feature Block - Make 21