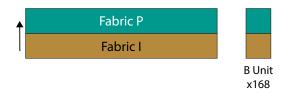

Fig. 1

 Repeat step 1, using Fabric I in place of Fabric K, to make 7 strip sets and cut 168 B Units.

Fig. 2

3. Sew 2 A Units together as shown, so fabrics alternate, to make a total of 84 AA Units. Repeat using remaining A Units and all the B Units, noting fabric placement, to make 168 AB Units.