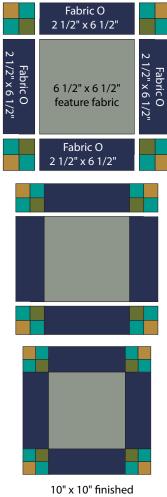

5. Arrange 4 each AB Units, and Fabric O 2½" x 6½" rectangles and 1 C Unit in 3 rows of 3 as shown, noting orientation of AB Units. Sew into rows, then sew rows together to make a C Block. Make 21.

Repeat step 5, replacing the C Unit with a 6½" square of Fabrics A, B, D, E-H, J, and L-N, to make 21 Feature Blocks.

Fig. 4

Fig. 5

Fig. 6

10" x 10" finished Feature Block - Make 21