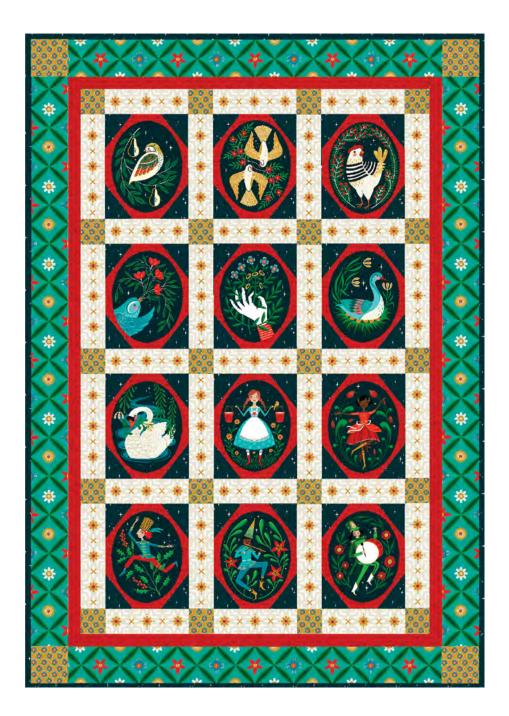

## Partridge in a Pear Tree Throw

Finished Size: 36" x 52" (.91m x 1.32m)

Project designed by Jenice Belling-Quilted Garden Designs

Purchase pattern at quiltedgarden.com

Technique: Pieced | Skill Level: Advanced Beginner

## Partridge in a Pear Tree Throw

## **Fabric Requirements**

| DESIGN |                       | COLOR | ITEM ID        | YARDAGE          |
|--------|-----------------------|-------|----------------|------------------|
| (A)    | 12 Days of Christmas  | Panel | PWCD130.XPANEL | 1 PANEL          |
| (B)    | Starlight Star Bright | Navy  | PWCD133.XNAVY* | % yard (0.57m)   |
| (C)    | Meadows Daydreams     | Jade  | PWCD134.XJADE  | ½ yard (0.46m)   |
| (D)    | Bluebells             | Gold  | PWCD135.XGOLD  | 1/4 yard (0.23m) |
| (E)    | Swan Lattice          | Taupe | PWCD136.XTAUPE | % yard (0.57m)   |
| (F)    | Sing Along            | Red   | PWCD137.XRED   | 1/4 yard (0.23m) |