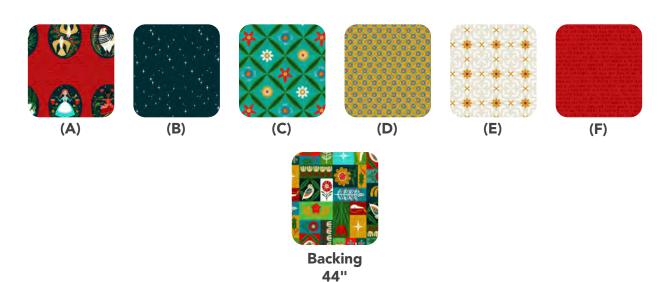

## **Fabric Requirements**

| DESIGN |                       | COLOR | ITEM ID        | YARDAGE          |
|--------|-----------------------|-------|----------------|------------------|
| (A)    | 12 Days of Christmas  | Panel | PWCD130.XPANEL | 1 PANEL          |
| (B)    | Starlight Star Bright | Navy  | PWCD133.XNAVY* | % yard (0.57m)   |
| (C)    | Meadows Daydreams     | Jade  | PWCD134.XJADE  | ½ yard (0.46m)   |
| (D)    | Bluebells             | Gold  | PWCD135.XGOLD  | 1/4 yard (0.23m) |
| (E)    | Swan Lattice          | Taupe | PWCD136.XTAUPE | % yard (0.57m)   |
| (F)    | Sing Along            | Red   | PWCD137.XRED   | 1/4 yard (0.23m) |

<sup>\*</sup> includes binding

## Backing (Purchased Separately)

44" (1.12m) wide

True Love Gave to Me XMULTI PWCD131.XMULTI 2 yards (1.83m)

If kitting, refer to the final pattern for yardage amounts, it is recommended that a sample is made to confirm accuracy.