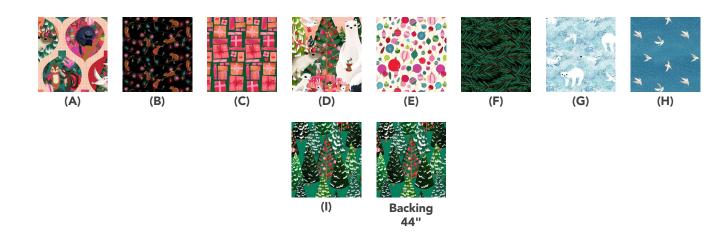

## Fabric Requirements

| DESIGN                   | COLOR     | ITEM ID             | YARDAGE          |
|--------------------------|-----------|---------------------|------------------|
| (A) Animal Ornaments     | Multi     | PWKT015.XMULTI      | ½ yard (0.46m)   |
| (B) Chipmunks and Lights | Black     | PWKT016.XBLACK      | 1/4 yard (0.23m) |
| (C) Pile of Presents     | Multi     | PWKT017.XMULTI      | 1/4 yard (0.23m) |
| (D) Holiday Celebration  | Panel     | PWKT018.XPANEL      | 1 Panel          |
| (E) Vintage Ornaments    | lvory     | PWKT019.XIVORY      | 1/4 yard (0.23m) |
| (F) Pine Needles         | Evergreen | PWKT020.XEVERGREEN* | 1¾ yards (1.26m) |
| (G) Snowy Creatures      | Ice       | PWKT021.XICE        | 1¼ yards (1.14m) |
| (H) Snowy Owls           | Blue      | PWKT022.XBLUE       | ½ yard (0.46m)   |
| (I) Holiday Fir          | Green     | PWKT023.XGREEN      | 1/4 yard (0.23m) |

<sup>\*</sup> includes binding

## Backing (Purchased Separately)

44" (1.12m) wide

Holiday Fir Green PWKT023.XGREEN 3¼ yards (2.97m) OR

**108" (2.74m) wide** 1% yards (1.49m)

If kitting, refer to the final pattern for yardage amounts, it is recommended that a sample is made to confirm accuracy.