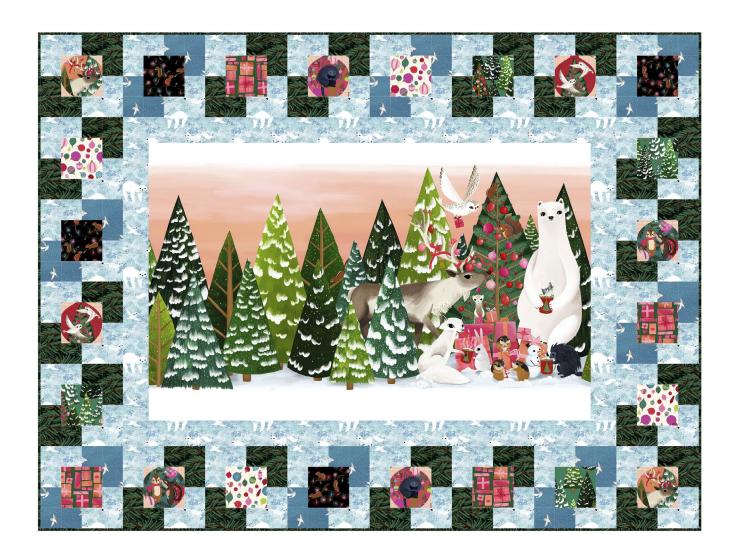

## Corner Bend Quilt

Finished Size: 64" x 48" (1.63m x 1.22m)

Project designed by Lisa Alley - Bear Hug Quiltworks

Purchase pattern at bearhugquiltworks.com

Technique: Pieced | Skill Level: Advanced Beginner

## Corner Bend Quilt

## Fabric Requirements

| DESIGN                   | COLOR     | ITEM ID             | YARDAGE          |
|--------------------------|-----------|---------------------|------------------|
| (A) Animal Ornaments     | Multi     | PWKT015.XMULTI      | ½ yard (0.46m)   |
| (B) Chipmunks and Lights | Black     | PWKT016.XBLACK      | 1/4 yard (0.23m) |
| (C) Pile of Presents     | Multi     | PWKT017.XMULTI      | 1/4 yard (0.23m) |
| (D) Holiday Celebration  | Panel     | PWKT018.XPANEL      | 1 Panel          |
| (E) Vintage Ornaments    | lvory     | PWKT019.XIVORY      | 1/4 yard (0.23m) |
| (F) Pine Needles         | Evergreen | PWKT020.XEVERGREEN* | 1¾ yards (1.26m) |
| (G) Snowy Creatures      | Ice       | PWKT021.XICE        | 1¼ yards (1.14m) |
| (H) Snowy Owls           | Blue      | PWKT022.XBLUE       | ½ yard (0.46m)   |
| (I) Holiday Fir          | Green     | PWKT023.XGREEN      | 1/4 yard (0.23m) |