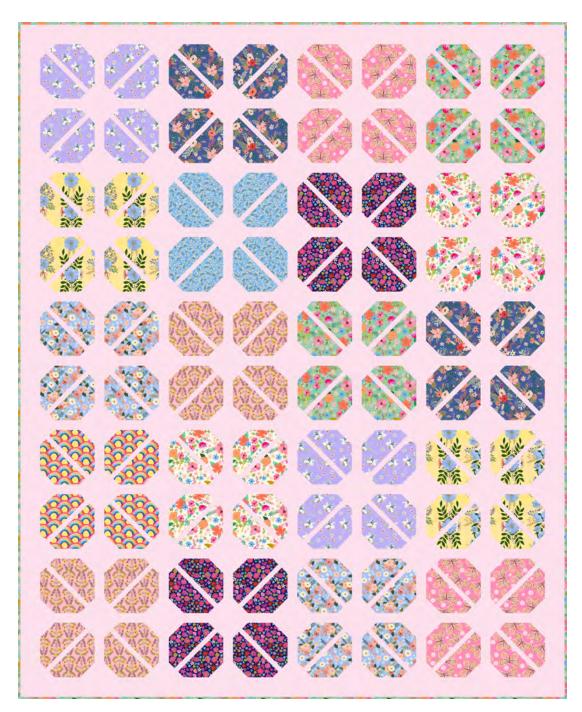

## Corolla Quilt

Finished Size: 55" x 68" (1.40m x 1.73m)

Project designed by Mariana Diaz - Sew Mariana

Purchase pattern at sewmarianashop.com

Technique: Pieced | Skill Level: Advanced Beginner

freespiritfabrics.com

## Corolla Quilt