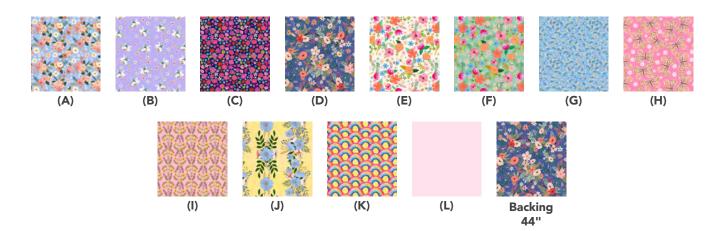

## Fabric Requirements

| DESIGN                       | COLOR       | ITEM ID             | YARDAGE          |
|------------------------------|-------------|---------------------|------------------|
| (A) Tranquil Meadows         | XPERIWINKLE | PWMC076.XPERIWINKLE | ½ yard (0.46m)   |
| (B) Whimsical Wings          | XLAVENDER   | PWMC077.XLAVENDER   | ½ yard (0.46m)   |
| (C) Blossom Dreams           | XNAVY       | PWMC078.XNAVY       | ½ yard (0.46m)   |
| (D) Floral Harmony           | XBLUE       | PWMC079.XBLUE       | ½ yard (0.46m)   |
| (E) Radiant Blooms           | XCREAM      | PWMC080.XCREAM      | ½ yard (0.46m)   |
| (F) Radiant Blooms           | XGREEN      | PWMC080.XGREEN*     | 1½ yards (1.03m) |
| (G) Sunshine Garden          | XSKY        | PWMC081.XSKY        | ¼ yard (0.23m)   |
| (H) Butterfly Delight        | XPINK       | PWMC082.XPINK       | ½ yard (0.46m)   |
| (I) Serene Petals            | XCARNATION  | PWMC083.XCARNATION  | ½ yard (0.46m)   |
| (J) Blossom Bliss            | XYELLOW     | PWMC084.XYELLOW     | ½ yard (0.46m)   |
| (K) Rainbow Flow             | XYELLOW     | PWMC085.XYELLOW     | ¼ yard (0.23m)   |
| (L) Designer Essential Solid | Giggles     | CSFSESS.GIGGLES     | 3¼ yards (2.97m) |

<sup>\*</sup> includes binding

## Backing (Purchased Separately)

**44" (1.12m) wide** Floral Harmony **OR** 

108" (2.74m) wide

XBLUE

PWMC079.XBLUE

4 yards (3.66m)

2 yards (1.83m)

If kitting, refer to the final pattern for yardage amounts, it is recommended that a sample is made to confirm accuracy.