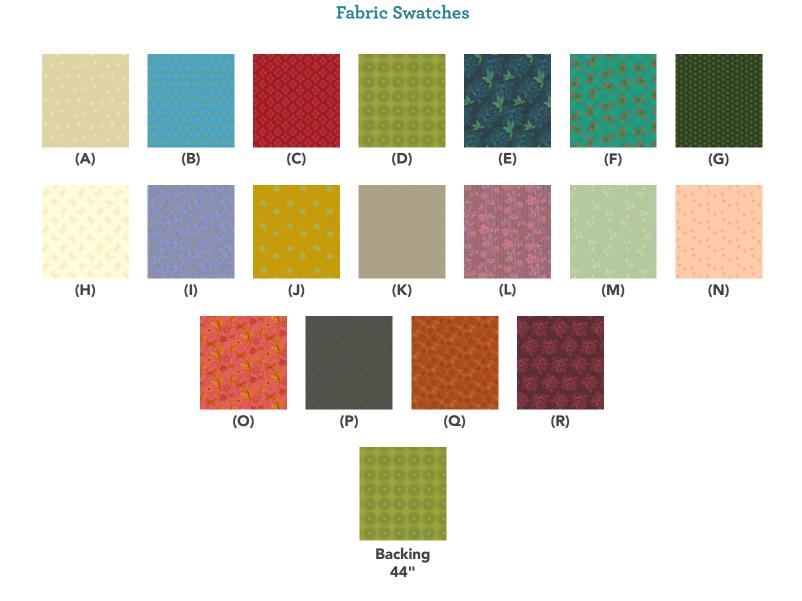

#### **Fabric Requirements**

| DESIGN                         |           | COLOR | ITEM ID       | YARDAGE          |
|--------------------------------|-----------|-------|---------------|------------------|
| (A)                            | Bloom     | Bliss | PWSK054.BLISS | ¾ yard (0.69m)   |
| <b>(B)</b>                     | Clover    | Bliss | PWSK055.BLISS | 1 yard (0.91m)   |
| (C)                            | Crimson   | Bliss | PWSK056.BLISS | 1 yard (0.91m)   |
| (D)                            | Dandy     | Bliss | PWSK057.BLISS | 1 yard (0.91m)   |
| (E)                            | Enchanted | Bliss | PWSK058.BLISS | ½ yard (0.46m)   |
| (F)                            | Flutter   | Bliss | PWSK059.BLISS | 1 yard (0.91m)   |
| (G)                            | Hexie     | Bliss | PWSK060.BLISS | ½ yard (0.46m)   |
| <b>(H)</b>                     | Sky       | Bliss | PWSK061.BLISS | ¾ yard (0.69m)   |
| <b>(I)</b>                     | Willow    | Bliss | PWSK062.BLISS | 1 yard (0.91m)   |
| (J)                            | Aurora    | Calm  | PWSK063.CALM  | 1 yard (0.91m)   |
| (K)                            | Breeze    | Calm  | PWSK064.CALM  | ¾ yard (0.69m)   |
| (L)                            | Briar     | Calm  | PWSK065.CALM  | 1 yard (0.91m)   |
| (M)                            | Brooke    | Calm  | PWSK066.CALM  | ¼ yard (0.23m)   |
| (N)                            | Gleam     | Calm  | PWSK067.CALM  | 1 yard (0.91m)   |
| (O)                            | Meadow    | Calm  | PWSK068.CALM  | 1 yard (0.91m)   |
| (P)                            | Night     | Calm  | PWSK069.CALM* | 1¼ yards (1.14m) |
| (Q)                            | Rose      | Calm  | PWSK070.CALM  | 1 yard (0.91m)   |
| (R)                            | Thicket   | Calm  | PWSK071.CALM  | ½ yard (0.46m)   |
| * includes binding             |           |       |               |                  |
| Backing (Purchased Separately) |           |       |               |                  |
| 44" (1.12m) wide               |           |       |               |                  |
| Dandy                          |           | Bliss | PWSK057.BLISS | 5 yards (4.57m)  |

Dandy OR 108" (2.74m) wide

21/2 yards (2.29m)

Fabric Swatches on next page...

If kitting, refer to the final pattern for yardage amounts, it is recommended that a sample is made to confirm accuracy.

Free Spiril