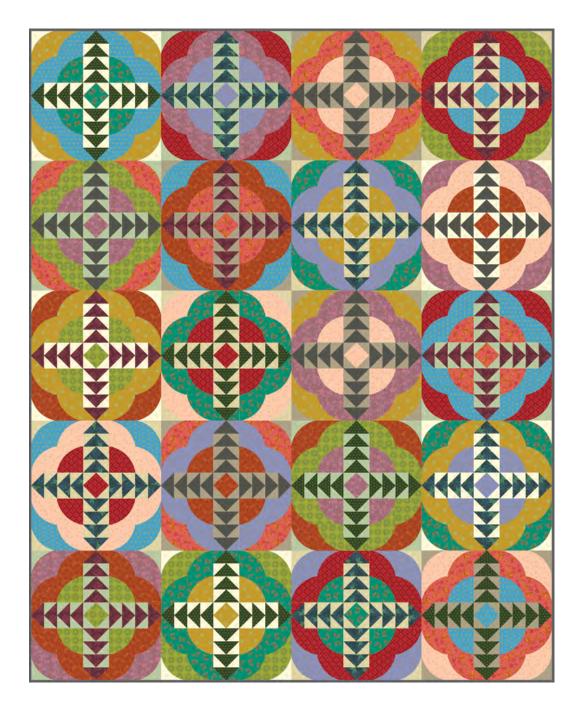

# **Crisscross Applesauce Quilt**

Finished Size: 70" x 87" (1.78m x 2.21m) Project designed by Sew Kind of Wonderful Purchase pattern at sewkindofwonderful.com

Technique: Pieced using SKW Quick Curve Mini Ruler and Sew Square 4" Ruler | Skill Level: Advanced Beginner

## **Crisscross Applesauce Quilt**