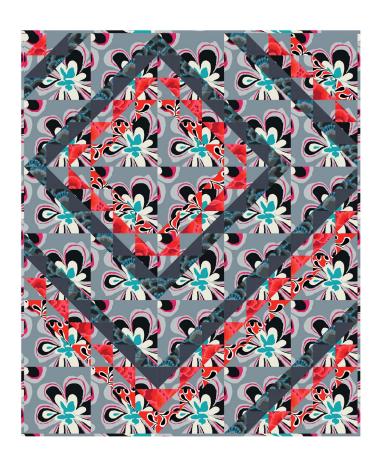

# Crochet Quilt (Grey or Pink)

Finished Size: 45" x 54" (1.14m x 1.37m)

Project designed by Tammy Silvers - Tamarinis

Purchase pattern at tamarinis.com

Technique: Pieced | Skill Level: Advanced Beginner

## Grey

#### Fabric Requirements

| DESIGN           | COLOR    | ITEM ID          | YARDAGE          |
|------------------|----------|------------------|------------------|
| (A) Twig         | Red      | PWGP196.RED      | ½ yard (0.46m)   |
| (B) Tonal Floral | Charcoal | PWGP197.CHARCOAL | ½ yard (0.46m)   |
| (C) Tonal Floral | Red      | PWGP197.RED*     | ¾ yard (0.69m)   |
| (D) Funky Flora  | Grey     | PWBM011.GREY     | 1¾ yards (1.60m) |
| (E) Shot Cotton  | Shadow   | SCGP108.SHADOW   | ½ yard (0.46m)   |