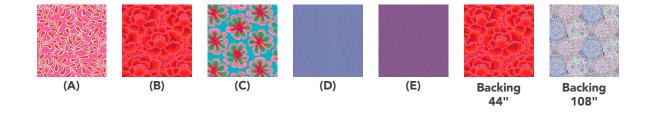

### Pink

#### Fabric Requirements

| DESIGN           | COLOR | ITEM ID       | YARDAGE          |
|------------------|-------|---------------|------------------|
| (A) Twig         | Pink  | PWGP196.PINK  | ½ yard (0.46m)   |
| (B) Tonal Floral | Red   | PWGP197.RED*  | ¾ yard (0.69m)   |
| (C) Funky Flora  | Aqua  | PWBM011.AQUA  | 1¾ yards (1.60m) |
| (D) Shot Cotton  | Opal  | SCGP114.OPAL  | ½ yard (0.46m)   |
| (E) Shot Cotton  | Lupin | SCGP113.LUPIN | ½ yard (0.46m)   |

<sup>\*</sup> includes binding

#### Backing (Purchased Separately)

| 44" (1.12m) wide  |        |                |                  |
|-------------------|--------|----------------|------------------|
| Tonal Floral      | Red    | PWGP197.RED    | 3¼ yards (2.97m) |
| OR                |        |                |                  |
| 108" (2.74m) wide |        |                |                  |
| Millefiore        | Pastel | QBGP006.PASTEL | 1½ yards (1.37m) |