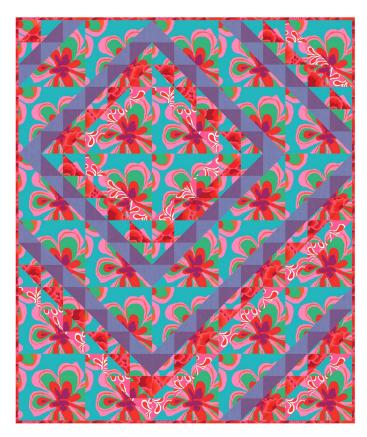

# Crochet Quilt (Grey or Pink)

Finished Size: 45" x 54" (1.14m x 1.37m)

Project designed by Tammy Silvers - Tamarinis

Purchase pattern at tamarinis.com

Technique: Pieced | Skill Level: Advanced Beginner

### Pink

#### Fabric Requirements

| DESIGN           | COLOR | ITEM ID       | YARDAGE          |
|------------------|-------|---------------|------------------|
| (A) Twig         | Pink  | PWGP196.PINK  | ½ yard (0.46m)   |
| (B) Tonal Floral | Red   | PWGP197.RED*  | ¾ yard (0.69m)   |
| (C) Funky Flora  | Aqua  | PWBM011.AQUA  | 1¾ yards (1.60m) |
| (D) Shot Cotton  | Opal  | SCGP114.OPAL  | ½ yard (0.46m)   |
| (E) Shot Cotton  | Lupin | SCGP113.LUPIN | ½ yard (0.46m)   |