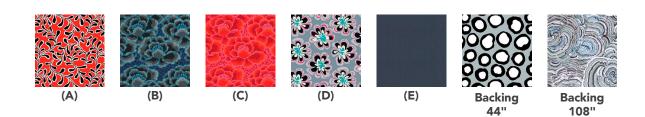

## Grey

#### Fabric Requirements

| DESIGN           | COLOR    | ITEM ID          | YARDAGE          |
|------------------|----------|------------------|------------------|
| (A) Twig         | Red      | PWGP196.RED      | ½ yard (0.46m)   |
| (B) Tonal Floral | Charcoal | PWGP197.CHARCOAL | ½ yard (0.46m)   |
| (C) Tonal Floral | Red      | PWGP197.RED*     | ¾ yard (0.69m)   |
| (D) Funky Flora  | Grey     | PWBM011.GREY     | 1¾ yards (1.60m) |
| (E) Shot Cotton  | Shadow   | SCGP108.SHADOW   | ½ yard (0.46m)   |

<sup>\*</sup> includes binding

#### Backing (Purchased Separately)

| 44" ( | <b>(1.1</b> | 2m)           | wide   |
|-------|-------------|---------------|--------|
| TT (  |             | <b>E</b> III/ | AAICIC |

Tree Fungi

| ,                 |          |                        |                     |
|-------------------|----------|------------------------|---------------------|
| Fish Lips         | Contrast | PWBM007.CONTRAST       | 3¼ yards (2.97m)    |
| 1 1311 Lip3       | Contrast | T VVDIVIOUT.COTVTICAST | 374 yaras (2.77111) |
| OR                |          |                        |                     |
| OK                |          |                        |                     |
| 109" (2.74m) wido |          |                        |                     |

Contrast

QBPJ001.CONTRAST

If kitting, refer to the final pattern for yardage amounts, it is recommended that a sample is made to confirm accuracy.