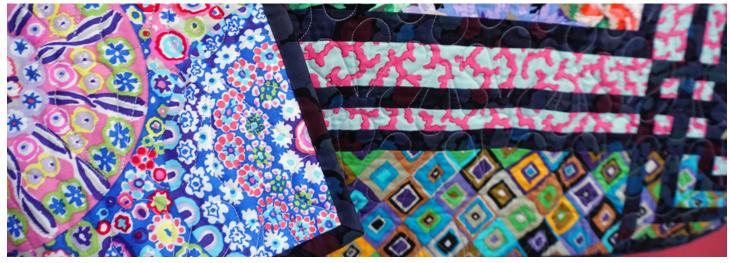

## Deco Quilt

Finished Size: 41" x 61" (1.04m x 1.55m)

Project designed by Tammy Silvers - Tamarinis

Purchase pattern at tamarinis.com

Technique: Pieced | Skill Level: Intermediate

freespiritfabrics.com

## Deco Quilt

## **Fabric Requirements**

| DESIGN           | COLOR    | ITEM ID          | YARDAGE                                  |
|------------------|----------|------------------|------------------------------------------|
| (A) Square Dance | Neutral  | PWGP203.NEUTRAL  | <sup>3</sup> / <sub>4</sub> yard (0.69m) |
| (B) Coral        | Duckegg  | PWPJ004.DUCKEGG  | ½ yard (0.46m)                           |
| (C) Garden Party | Contrast | PWPJ020.CONTRAST | <sup>3</sup> / <sub>4</sub> yard (0.69m) |
| (D) Reflections  | Black    | PWBM087.BLACK*   | 1½ yards (1.37m)                         |