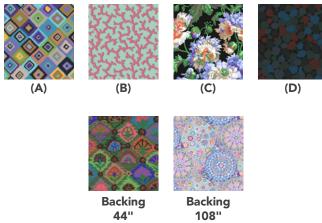

## **Fabric Requirements**

| DESIGN           | COLOR    | ITEM ID          | YARDAGE                                  |
|------------------|----------|------------------|------------------------------------------|
| (A) Square Dance | Neutral  | PWGP203.NEUTRAL  | <sup>3</sup> / <sub>4</sub> yard (0.69m) |
| (B) Coral        | Duckegg  | PWPJ004.DUCKEGG  | ½ yard (0.46m)                           |
| (C) Garden Party | Contrast | PWPJ020.CONTRAST | <sup>3</sup> / <sub>4</sub> yard (0.69m) |
| (D) Reflections  | Black    | PWBM087.BLACK*   | 1½ yards (1.37m)                         |

## Backing (Purchased Separately)

| 44" (1.12m) wide  |  |  |
|-------------------|--|--|
| Step Flower       |  |  |
| OR                |  |  |
| 108" (2.74m) wide |  |  |
| Millefiore        |  |  |

| Dark | PWGP202.DARK | 3 yards (2.74m) |
|------|--------------|-----------------|
|      |              |                 |

If kitting, refer to the final pattern for yardage amounts, it is recommended that a sample is made to confirm accuracy.