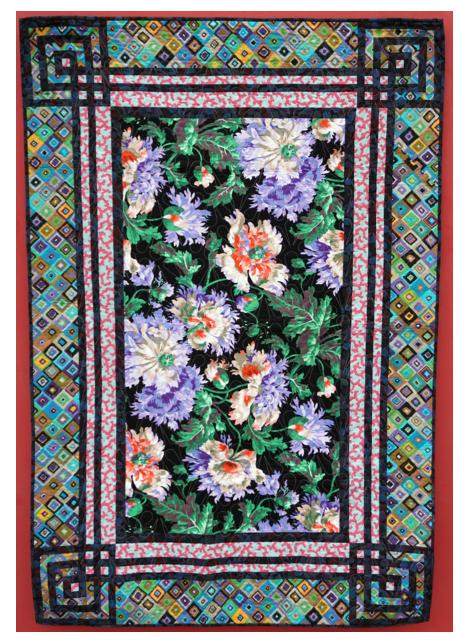

## Deco Quilt

Finished Size: 41" x 61" (1.04m x 1.55m)

Project designed by Tammy Silvers - Tamarinis

Purchase pattern at tamarinis.com

Technique: Pieced | Skill Level: Intermediate

freespiritfabrics.com

## Deco Quilt