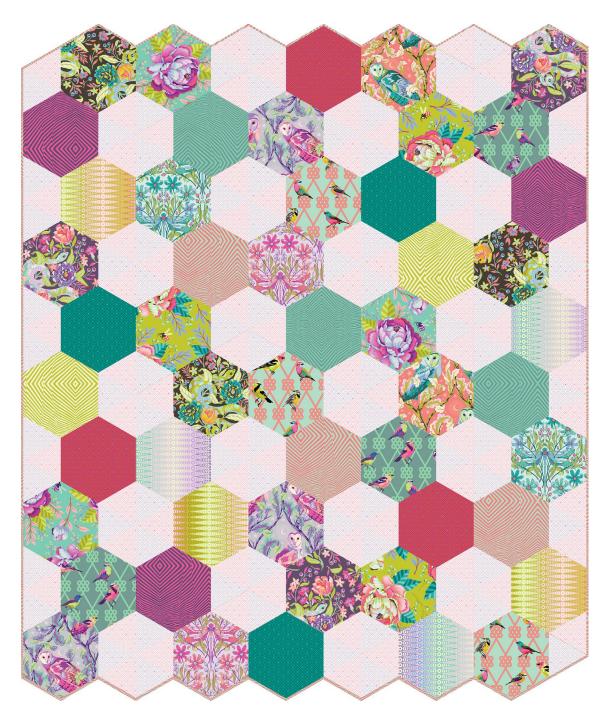

## Delight Quilt

Finished Size: 60" x 72" (1.52m x 1.83m)

Project designed by Julie Herman - Jaybird Quilts

Purchase pattern at jaybirdquilts.com

Technique: Pieced | Skill Level: Advanced Beginner

freespiritfabrics.com

## Delight Quilt