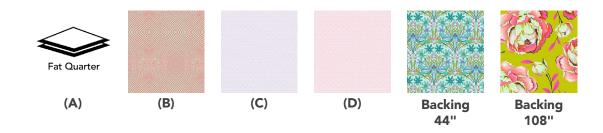

## Fabric Requirements

| DESIGN              | COLOR | ITEM ID        | YARDAGE                        |
|---------------------|-------|----------------|--------------------------------|
| (A) Moon Garden FQB | Moon  | FB4FQTP.MOON   | 1 Fat Quarter Pack             |
| (B) Lazy Stripe     | Lunar | PWTP022.LUNAR* | $^{7}\!\!/_{\!8}$ yard (0.80m) |
| (C) Baby Geo        | Dusk  | PWTP053.DUSK   | 1 yard (0.91m)                 |
| (D) Baby Geo        | Dawn  | PWTP053.DAWN   | 1 yard (0.91m)                 |
|                     |       |                |                                |

<sup>\*</sup> includes binding

## Backing (Purchased Separately)

| 44" ( | 1. | .1 | 2 <sub>m</sub> | ) wide |
|-------|----|----|----------------|--------|
|-------|----|----|----------------|--------|

| Dragon your Feet <b>OR</b> | Dawn | PWTP199.DAWN | 4 yards (3.66m) |
|----------------------------|------|--------------|-----------------|
| 108" (2.74m) wide          |      |              |                 |
| Sonic Bloom                | Dawn | QBTP009.DAWN | 2 yards (1.83m) |