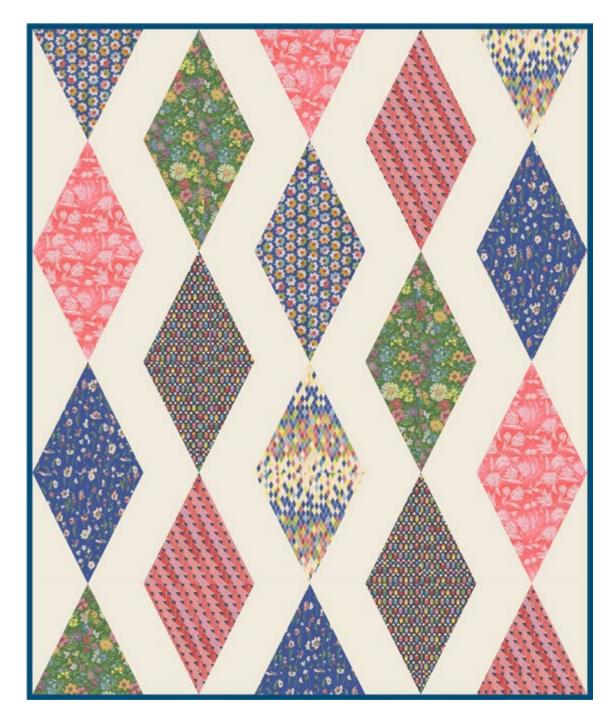

## Diamond Quilt

Finished Size: 51" x 61" (1.30m x 1.55m)

Project designed by Abbey Lane Quilts

Purchase pattern at abbeylanequilts.com

Technique: Pieced | Skill Level: Advanced Beginner

freespiritfabrics.com

## Diamond Quilt