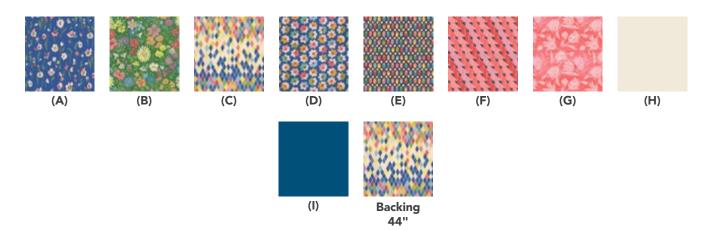

## **Fabric Requirements**

| DESIGN                       | COLOR   | ITEM ID        | YARDAGE          |
|------------------------------|---------|----------------|------------------|
| (A) Woodland Blooms          | BLUE    | PWSH029.BLUE   | % yard (0.34m)   |
| (B) Flowerbed                | GREEN   | PWSH030.GREEN  | % yard (0.34m)   |
| (C) Bestfriend               | MULTI   | PWSH031.MULTI  | 3/8 yard (0.34m) |
| (D) Cheerfulness             | BLUE    | PWSH032.BLUE   | 3/8 yard (0.34m) |
| (E) Brilliant                | MULTI   | PWSH033.MULTI  | 3⁄8 yard (0.34m) |
| (F) Rosa                     | HOT     | PWSH035.HOT    | 3⁄8 yard (0.34m) |
| (G) Bountiful                | CORAL   | PWSH038.CORAL  | 3⁄8 yard (0.34m) |
| (H) Designer Essential Solid | Natural | CSFSESS.NATUR  | 2 yards (1.83m)  |
| (I) Designer Essential Solid | Mineral | CSFSESS.MINER* | ½ yard (0.46m)   |

<sup>\*</sup> includes binding

## Backing (Purchased Separately)

 44" (1.12m) wide

 Bestfriend
 MULTI
 PWSH031.MULTI
 4 yards (3.66m)

 OR

 108" (2.74m) wide
 2 yards (1.83m)

If kitting, refer to the final pattern for yardage amounts, it is recommended that a sample is made to confirm accuracy.