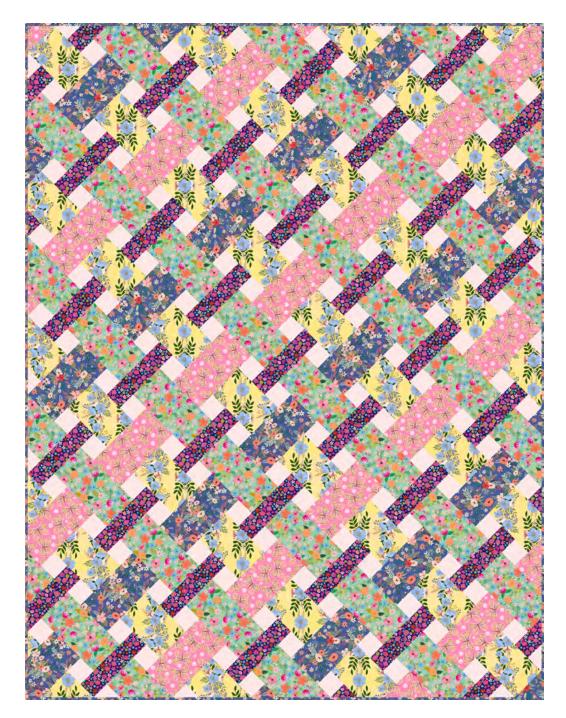

## Duck and Weave Quilt

Finished Size: 56" x 73" (1.42m x 1.85m)

Project designed by Mariana Diaz - Sew Mariana

Purchase pattern at sewmarianashop.com

Technique: Pieced | Skill Level: Advanced Beginner

freespiritfabrics.com

## Duck and Weave Quilt