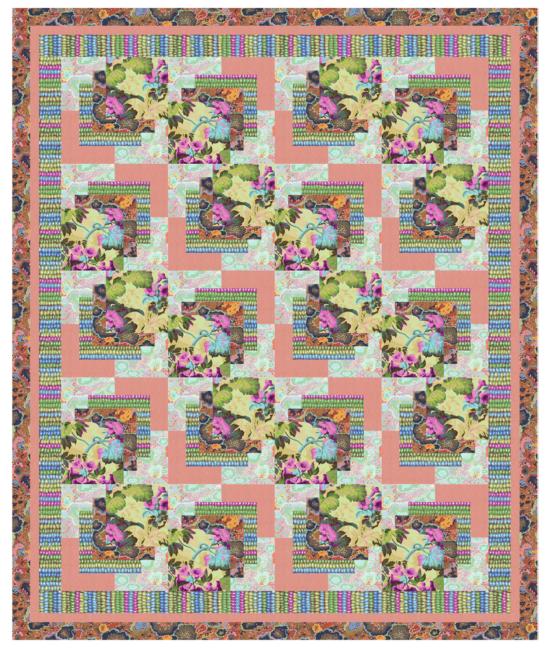

## Eclipse Quilt - Brown Border

Finished Size: 58"x 70" (1.47m x 1.77m)

Project designed by Susan Ziegler-Quiltin' Tia

Purchase pattern at quiltintia.com

Technique: Pieced | Skill Level: Advanced Beginner

## Eclipse Quilt - Brown Border