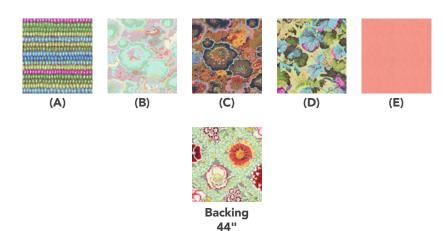

## Fabric Requirements

| DESIGN           | COLOR             | ITEM ID                  | YARDAGE                                     |
|------------------|-------------------|--------------------------|---------------------------------------------|
| (A) Beaded Tents | Moss              | PWGP050.MOSS             | 1 yard (0.91m)                              |
| (B) Lichen       | Celadon           | PWGP076.CELADON          | 1 yard (0.91m)                              |
| (C) Lichen       | Brown             | PWGP076.BROWN*           | 1 <sup>5</sup> / <sub>8</sub> yards (1.49m) |
| (D) Grandiose    | Mist              | PWPJ013.MIST             | 1 yard (0.91m)                              |
| (E) Shot Cotton  | Strawberry Blonde | SCGP122.STRAWBERRYBLONDE | 1 yard (0.91m)                              |

<sup>\*</sup> includes binding

## Backing (Purchased Separately)

44" (1.12m) wide

Flower Lattice Leafy PWGP011.LEAFY 4 yards (3.66m)

If kitting, refer to the final pattern for yardage amounts, it is recommended that a sample is made to confirm accuracy.