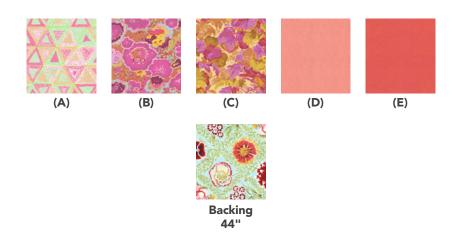

## **Fabric Requirements**

| DESIGN           | COLOR             | ITEM ID                  | YARDAGE          |
|------------------|-------------------|--------------------------|------------------|
| (A) Beaded Tents | Spring            | PWBM020.SPRING           | 1 yard (0.91m)   |
| (B) Lichen       | Lilac             | PWGP076.LILAC*           | 1½ yards (1.49m) |
| (C) Grandiose    | Ochre             | PWPJ013.OCHRE            | 1 yard (0.91m)   |
| (D) Shot Cotton  | Strawberry Blonde | SCGP122.STRAWBERRYBLONDE | 1 yard (0.91m)   |
| (E) Shot Cotton  | Camelia           | SCGP109.CAMELIA          | 1 yard (0.91m)   |

<sup>\*</sup> includes binding

## Backing (Purchased Separately)

44" (1.12m) wide

Flower Lattice Summer PWGP011.SUMMER 4 yards (3.66m)

If kitting, refer to the final pattern for yardage amounts, it is recommended that a sample is made to confirm accuracy.