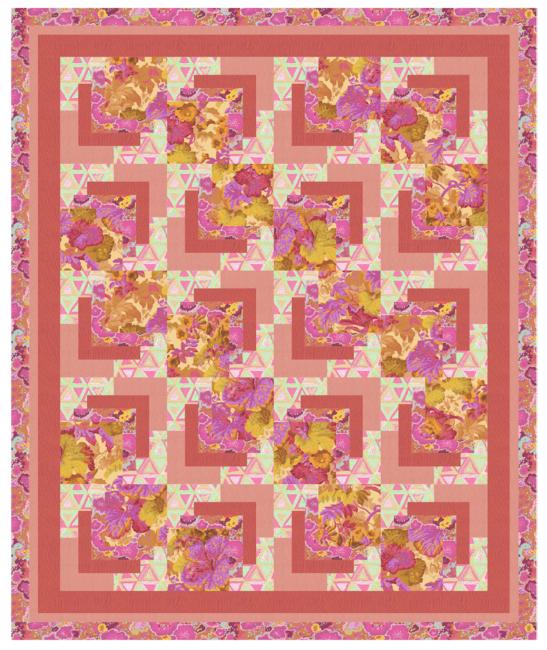

## Eclipse Quilt - Lilac Border

**Finished Size:** 58"x 70" (1.47m x 1.77m)

**Project designed by** Susan Ziegler-Quiltin' Tia

Purchase pattern at quiltintia.com

Technique: Pieced | Skill Level: Advanced Beginner

## Eclipse Quilt - Lilac Border