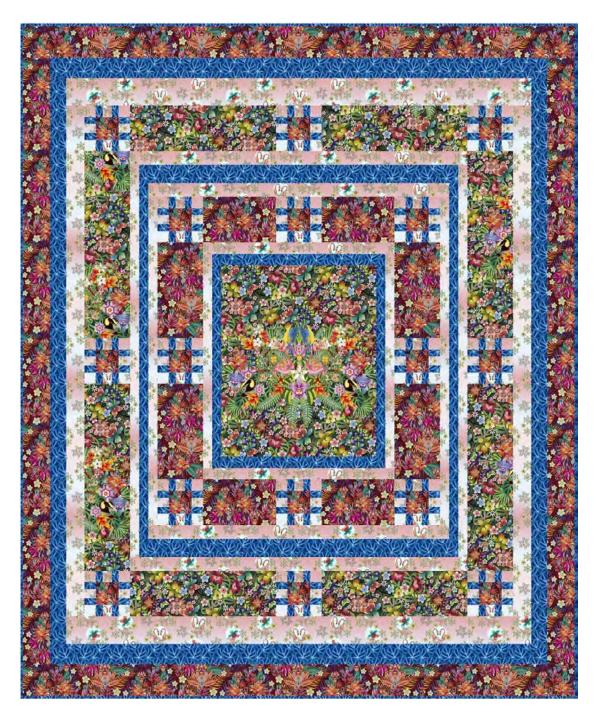

## Effulgent Quilt

Finished Size: 61" x 74" (1.55m x 1.88m)

Project designed by Tammy Silvers - Tamarinis

Purchase pattern at tamarinis.com

Technique: Pieced | Skill Level: Advanced Beginner

freespiritfabrics.com

## Effulgent Quilt

## **Fabric Requirements**

| DESIGN            | COLOR  | ITEM ID        | YARDAGE          |
|-------------------|--------|----------------|------------------|
| (A) Rising Jungle | XMULTI | PWCE013.XMULTI | 1½ yards (1.37m) |
| (B) Flamingo Dots | XPINK  | PWCE016.XPINK  | 1½ yards (1.37m) |
| (C) Rain Forest   | XBLUE  | PWCE018.XBLUE* | 1¾ yards (1.60m) |
| (D) Guaviare      | XRED   | PWCE019.XRED   | 1½ yards (1.37m) |