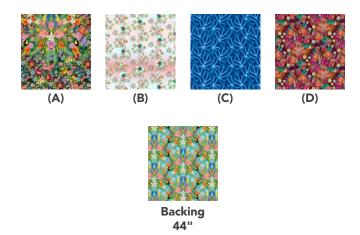

## **Fabric Requirements**

| DESIGN            | COLOR  | ITEM ID        | YARDAGE          |
|-------------------|--------|----------------|------------------|
| (A) Rising Jungle | XMULTI | PWCE013.XMULTI | 1½ yards (1.37m) |
| (B) Flamingo Dots | XPINK  | PWCE016.XPINK  | 1½ yards (1.37m) |
| (C) Rain Forest   | XBLUE  | PWCE018.XBLUE* | 1¾ yards (1.60m) |
| (D) Guaviare      | XRED   | PWCE019.XRED   | 1½ yards (1.37m) |

## Backing (Purchased Separately)

44" (1.12m) wide

Jungle Song XMULTI PWCE014.XMULTI 4½ yards (4.11m)

OR

108" (2.74m) wide 2½ yards (1.94m)

If kitting, refer to the final pattern for yardage amounts, it is recommended that a sample is made to confirm accuracy.