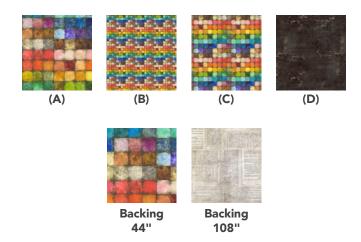

## Fabric Requirements

| DESIGN                   | COLOR | ITEM ID        | YARDAGE                                     |
|--------------------------|-------|----------------|---------------------------------------------|
| (A) Colorblock Patchwork | Multi | PWTH178.MULTI  | 1 <sup>1</sup> / <sub>4</sub> yards (1.14m) |
| (B) Colorblock Mosaic    | Multi | PWTH179.MULTI  | 1¼ yards (1.14m)                            |
| (C) Colorblock Tiled     | Multi | PWTH180.MULTI  | 1¼ yards (1.14m)                            |
| (D) Cracked Shadow       | Black | PWTH128.BLACK* | 2½ yards (2.06m)                            |

<sup>\*</sup> includes binding

## Backing (Purchased Separately)

44" (1.12m) wide

Colorblock Canvas Multi CCTH010.MULTI  $3\frac{1}{2}$  yards (3.20m)

OR

108" (2.74m) wide

Dictionary Neutral QBTH006.NEUTRAL 2 yards (1.83m)

If kitting, refer to the final pattern for yardage amounts, it is recommended that a sample is made to confirm accuracy.