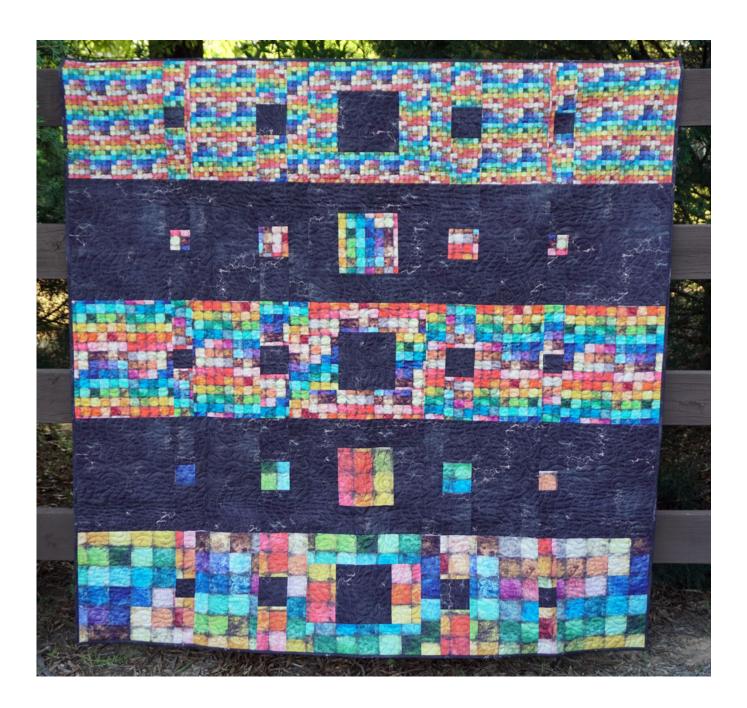

## **Elevations Quilt**

Finished Size: 60" (1.52m) Square

Project designed by Lisa Alley - Bear Hug Quiltworks

Purchase pattern at bearhugquiltworks.com

Technique: Pieced | Skill Level: Advanced Beginner

freespiritfabrics.com

## **Elevations Quilt**