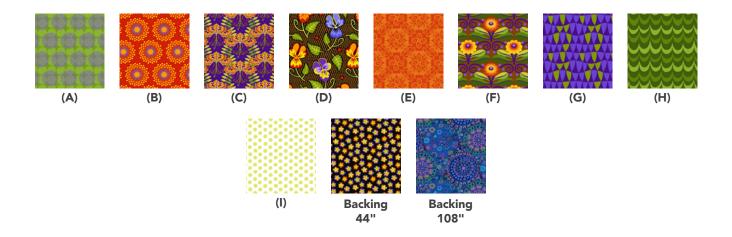

## Fabric Requirements

| DESIGN              | COLOR  | ITEM ID        | YARDAGE         |
|---------------------|--------|----------------|-----------------|
| (A) Double Dots     | GREEN  | PWJS151.GREEN  | ⅓ yard (0.30m)  |
| (B) Flower Pop      | RED    | PWJS152.RED    | ⅓ yard (0.30m)  |
| (C) Gloriosa Lily   | PURPLE | PWJS153.PURPLE | ⅓ yard (0.30m)  |
| (D) Johnny Jump Ups | BROWN  | PWJS154.BROWN  | ⅓ yard (0.30m)  |
| (E) Lattice         | ORANGE | PWJS155.ORANGE | ⅓ yard (0.30m)  |
| (F) Power Flower    | BROWN  | PWJS156.BROWN  | ⅓ yard (0.30m)  |
| (G) Soft Triangle   | PURPLE | PWJS158.PURPLE | ⅓ yard (0.30m)  |
| (H) Swag            | GREEN  | PWJS159.GREEN* | 1 yard (0.91m)  |
| (I) Spot            | SPROUT | GP70.SPROU     | 2 yards (1.83m) |
|                     |        |                |                 |

<sup>\*</sup> includes binding

## Backing (Purchased Separately)

44" (1.12m) wide

| TT (ILIZIII) WIGC |       |               |                 |
|-------------------|-------|---------------|-----------------|
| Primrose          | BLACK | PWJS157.BLACK | 4 yards (3.66m) |
| OR                |       |               | -               |
| 108" (2.74m) wide |       |               |                 |
| Millefiore        | BLUE  | QBGP006.BLUE  | 2 yards (1.83m) |