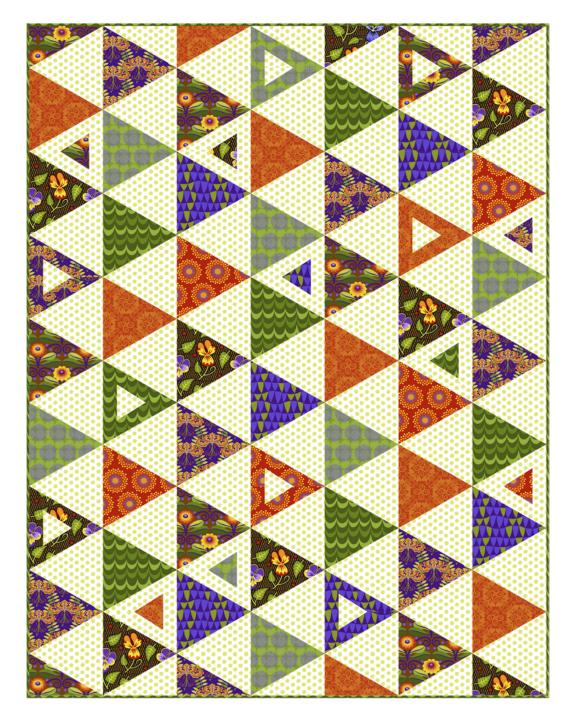

## Equal Rights Quilt

Finished Size: 53" x 68" (1.35m x 1.73m)

Project designed by Swirly Girls Design

Purchase pattern at swirlygirlsdesign.com

Technique: Pieced | Skill Level: Advanced Beginner

freespiritfabrics.com

## Equal Rights Quilt