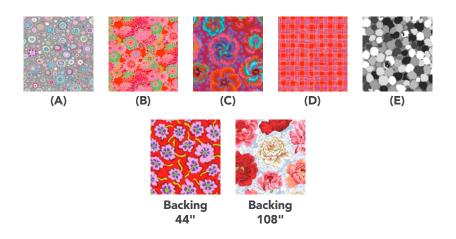

## **Fabric Requirements**

| DESIGN                | COLOR    | ITEM ID           | YARDAGE          |
|-----------------------|----------|-------------------|------------------|
| (A) Roman Glass       | Grey     | PWGP001.GREY      | 1¾ yards (1.60m) |
| (B) Asian Circles     | Tomato   | GP89.TOMA         | % yard (0.57m)   |
| (C) Floating Hibiscus | Red      | PWPJ122.RED       | % yard (0.57m)   |
| (D) Gingham           | Red      | PWBM089.RED       | % yard (0.57m)   |
| (E) Zebra Lilly       | Dark     | PWBM091.DARK      | % yard (0.57m)   |
| (F) Reflections       | Contrast | PWBM087.CONTRAST* | ½ yard (0.46m)   |

<sup>\*</sup> includes binding

## Backing (Purchased Separately)

44" (1.12m) wide

Camo Flower Red PWBM088.RED 3 yards (2.74m)

OR

108" (2.74m) wide

Brocade Peony Natural QBPJ004.NATURAL 1¾ yards (1.60m)

If kitting, refer to the final pattern for yardage amounts, it is recommended that a sample is made to confirm accuracy.