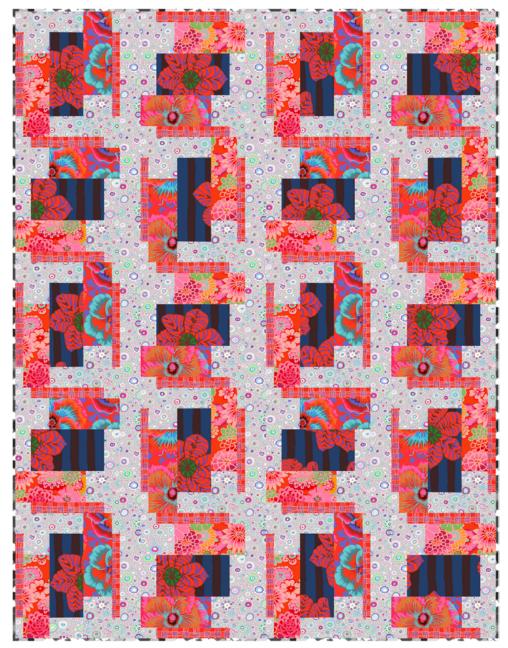

## **Excavation Quilt**

Finished Size: 46" x 60" (1.17m x 1.52m)

Project designed by Tammy Silvers -Tamarinis

Purchase pattern at tamarinis.com

Technique: Pieced | Skill Level: Advanced Beginner

freespiritfabrics.com

## **Excavation Quilt**