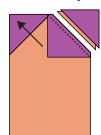

#### Instructions

All seam allowances are ½" and pieces are sewn right sides together. Press seam allowances open unless otherwise stated.

- 1. Draw a diagonal line from corner to corner across the wrong side of all the **Fabric C, I, K, N, P,** and **S** 4½" x 4½" squares.
- 2. Place a marked **Fabric K** 4½" x 4½" square on the top left corner of (1) **Fabric J** 8½" x 12½" rectangle, right sides together with the line oriented as shown. Sew along the line, trim to a ¼" seam allowance, and press out towards **Fabric K**. Repeat with the adjacent top corner, then sew a pair of **Fabric C** 4½" x 4½" squares to the bottom corners in the same manner, to complete a Facets Block (8½" x 12½" including seam allowances). Refer to the Facets block table below to make 9 Row 1 blocks, using the fabrics listed. When all the blocks for the row are completed, stack the blocks from top to bottom in the order listed in the table (so the **Fabric J** block will be on top, then the block with **Fabric D**, and so on...) so they will be ready to sew into rows.