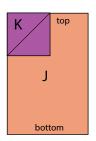

#### Instructions

All seam allowances are ½" and pieces are sewn right sides together. Press seam allowances open unless otherwise stated.

- 1. Draw a diagonal line from corner to corner across the wrong side of all the **Fabric C, I, K, N, P,** and **S** 4½" x 4½" squares.
- 2. Place a marked **Fabric K** 4½" x 4½" square on the top left corner of (1) **Fabric J** 8½" x 12½" rectangle, right sides together with the line oriented as shown. Sew along the line, trim to a ¼" seam allowance, and press out towards **Fabric K**. Repeat with the adjacent top corner, then sew a pair of **Fabric C** 4½" x 4½" squares to the bottom corners in the same manner, to complete a Facets Block (8½" x 12½" including seam allowances). Refer to the Facets block table below to make 9 Row 1 blocks, using the fabrics listed. When all the blocks for the row are completed, stack the blocks from top to bottom in the order listed in the table (so the **Fabric J** block will be on top, then the block with **Fabric D**, and so on...) so they will be ready to sew into rows.

**3.** Using the same techniques as in Step 2, make and stack the blocks for Rows 2-6 using the fabrics and in the exact order listed in the table.

| Facets Block Table |                 |                    |                                       |  |  |  |
|--------------------|-----------------|--------------------|---------------------------------------|--|--|--|
| Row                | Top 4½" squares | Bottom 4½" squares | 8½" x 12½" rectangle<br>(1 per block) |  |  |  |
| 1                  | Fabric K        | Fabric C           | Fabric J, D, T, E, B, R, H, O, and G  |  |  |  |
| 2                  | Fabric C        | Fabric P           | Fabric D, T, E, B, R, H, O, G and A   |  |  |  |
| 3                  | Fabric P        | Fabric S           | Fabric T, E, B, R, H, O, G, A, and F  |  |  |  |
| 4                  | Fabric S        | Fabric N           | Fabric E, B, R, H, O, G, A, F, and M  |  |  |  |
| 5                  | Fabric N        | Fabric I           | Fabric B, R, H, O, G, A, F, M, and Q  |  |  |  |
| 6                  | Fabric I        | Fabric K           | Fabric R, H, O, G, A, F, M, Q, and L  |  |  |  |