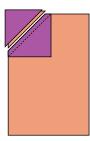

#### Instructions

All seam allowances are ½" and pieces are sewn right sides together. Press seam allowances open unless otherwise stated.

- 1. Draw a diagonal line from corner to corner across the wrong side of all the **Fabric C, I, K, N, P,** and **S** 4½" x 4½" squares.
- 2. Place a marked **Fabric K** 4½" x 4½" square on the top left corner of (1) **Fabric J** 8½" x 12½" rectangle, right sides together with the line oriented as shown. Sew along the line, trim to a ¼" seam allowance, and press out towards **Fabric K**. Repeat with the adjacent top corner, then sew a pair of **Fabric C** 4½" x 4½" squares to the bottom corners in the same manner, to complete a Facets Block (8½" x 12½" including seam allowances). Refer to the Facets block table below to make 9 Row 1 blocks, using the fabrics listed. When all the blocks for the row are completed, stack the blocks from top to bottom in the order listed in the table (so the **Fabric J** block will be on top, then the block with **Fabric D**, and so on...) so they will be ready to sew into rows.