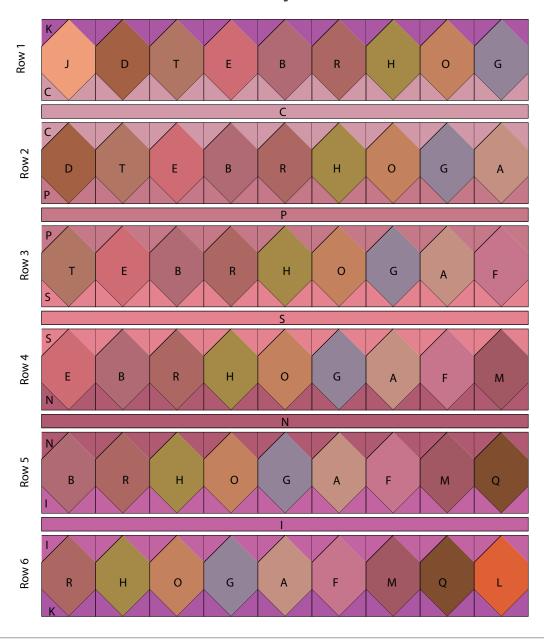

#### Instructions

All seam allowances are ½" and pieces are sewn right sides together. Press seam allowances open unless otherwise stated.

- 1. Draw a diagonal line from corner to corner across the wrong side of all the **Fabric C, I, K, N, P,** and **S** 4½" x 4½" squares.
- 2. Place a marked **Fabric K** 4½" x 4½" square on the top left corner of (1) **Fabric J** 8½" x 12½" rectangle, right sides together with the line oriented as shown. Sew along the line, trim to a ¼" seam allowance, and press out towards **Fabric K**. Repeat with the adjacent top corner, then sew a pair of **Fabric C** 4½" x 4½" squares to the bottom corners in the same manner, to complete a Facets Block (8½" x 12½" including seam allowances). Refer to the Facets block table below to make 9 Row 1 blocks, using the fabrics listed. When all the blocks for the row are completed, stack the blocks from top to bottom in the order listed in the table (so the **Fabric J** block will be on top, then the block with **Fabric D**, and so on...) so they will be ready to sew into rows.

**3.** Using the same techniques as in Step 2, make and stack the blocks for Rows 2-6 using the fabrics and in the exact order listed in the table.

| Facets Block Table |                 |                    |                                       |  |  |  |
|--------------------|-----------------|--------------------|---------------------------------------|--|--|--|
| Row                | Top 4½" squares | Bottom 4½" squares | 8½" x 12½" rectangle<br>(1 per block) |  |  |  |
| 1                  | Fabric K        | Fabric C           | Fabric J, D, T, E, B, R, H, O, and G  |  |  |  |
| 2                  | Fabric C        | Fabric P           | Fabric D, T, E, B, R, H, O, G and A   |  |  |  |
| 3                  | Fabric P        | Fabric S           | Fabric T, E, B, R, H, O, G, A, and F  |  |  |  |
| 4                  | Fabric S        | Fabric N           | Fabric E, B, R, H, O, G, A, F, and M  |  |  |  |
| 5                  | Fabric N        | Fabric I           | Fabric B, R, H, O, G, A, F, M, and Q  |  |  |  |
| 6                  | Fabric I        | Fabric K           | Fabric R, H, O, G, A, F, M, Q, and L  |  |  |  |

#### **Notes:**

- Follow the **Quilt Layout** diagram (page 5) while assembling the quilt. Press seam allowances towards the Sashing Strips. Measure the Quilt Center width and height before cutting and adding borders and adjust border measurements if necessary to match your measurements.
- If using a 108" wide backing skip to step 6.
- **4.** Referring to the quilt layout diagram and the Facets block table for the order, sew the blocks together into Rows 1-6.
- 5. Sew the **Fabric C** 2½" X WOF strips together end to end. Trim to 72½" long (or the length of your completed block rows) sashing strips. Repeat with **Fabric I, N, P,** and **S** strips.
- **6.** Sew Rows 1-6 together in order with a matching fabric sashing strip between them to complete the quilt top (72½" x 82½" including seam allowances).

### **Quilt Layout**