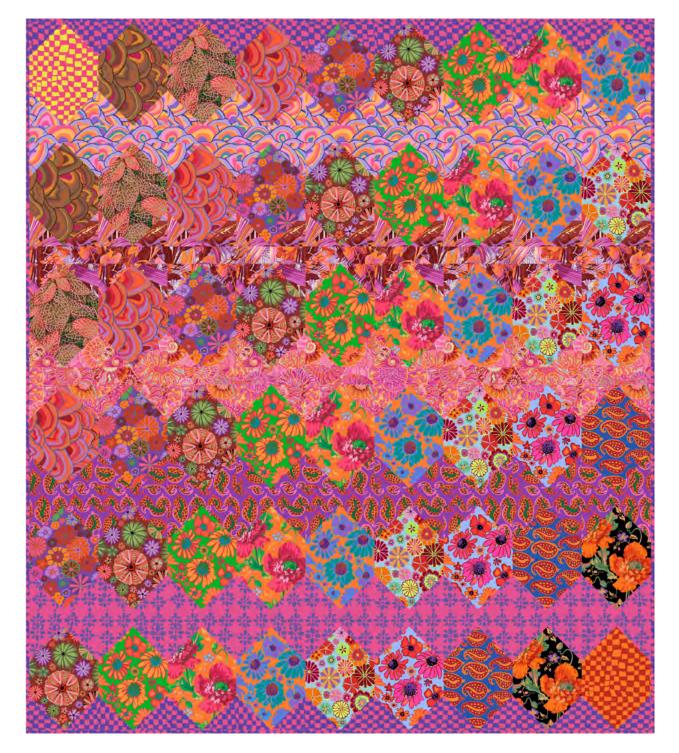

Featuring Kaffe Fassett Collective August 2024

| Collection:       | Kaffe Fassett Collective<br>August 2024                                                             |  |
|-------------------|-----------------------------------------------------------------------------------------------------|--|
| Technique:        | Pieced                                                                                              |  |
| Skill Level:      | Advanced Beginner                                                                                   |  |
| Finished<br>Size: | Finished Size:<br>72" x 82" (1.82m x 2.08m)<br>Finished Block Size:<br>8" x 12" (20.32cm x 30.48cm) |  |

All possible care has been taken to ensure the accuracy of this pattern. We are not responsible for printing err