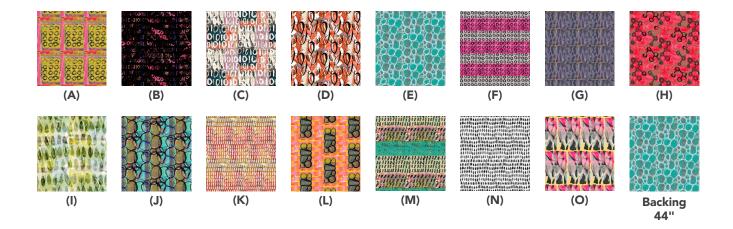

## Fabric Requirements

| DESIGN       | COLOR      | ITEM ID             | YARDAGE          |
|--------------|------------|---------------------|------------------|
| (A) Integer  | Skylight   | PWEB017.SKYLIGHT    | ¼ yard (0.23m)   |
| (B) Zerosum  | Cosmos     | PWEB018.COSMOS      | ¼ yard (0.23m)   |
| (C) Binary   | Universe   | PWEB019.UNIVERSE    | ¼ yard (0.23m)   |
| (D) Unrooted | Ember      | PWEB020.EMBER       | ¼ yard (0.23m)   |
| (E) Node     | Froth      | PWEB021.FROTH       | ¼ yard (0.23m)   |
| (F) Cipher   | Pinkish    | PWEB022.PINKISH     | ¼ yard (0.23m)   |
| (G) Leaves   | Particle   | PWEB023.PARTICLE    | ¼ yard (0.23m)   |
| (H) Trees    | Neonbright | PWEB024.NEONBRIGHT* | 1½ yards (1.37m) |
| (I) Shoots   | Verdant    | PWEB025.VERDANT     | ¼ yard (0.23m)   |
| (J) Root     | Lichen     | PWEB026.LICHEN      | ¼ yard (0.23m)   |
| (K) Bits     | Rainbow    | PWEB027.RAINBOW     | ¼ yard (0.23m)   |
| (L) Tuber    | Sunshine   | PWEB028.SUNSHINE    | ¼ yard (0.23m)   |
| (M) Stems    | Komorebi   | PWEB030.KOMOREBI    | ¼ yard (0.23m)   |
| (N) Sequence | Grayscale  | PWEB031.GRAYSCALE   | ¼ yard (0.23m)   |
| (O) Bytes    | Dayspring  | PWEB032.DAYSPRING   | ¼ yard (0.23m)   |
|              |            |                     |                  |

<sup>\*</sup> includes binding

## Backing (Purchased Separately)

44" (1.12m) wide

| Node<br><b>OR</b> | Froth | PWEB021.FROTH | 3¼ yards (2.97m) |
|-------------------|-------|---------------|------------------|
| 108" (2.74m) wide |       |               | 1¾ yards (1.60m) |