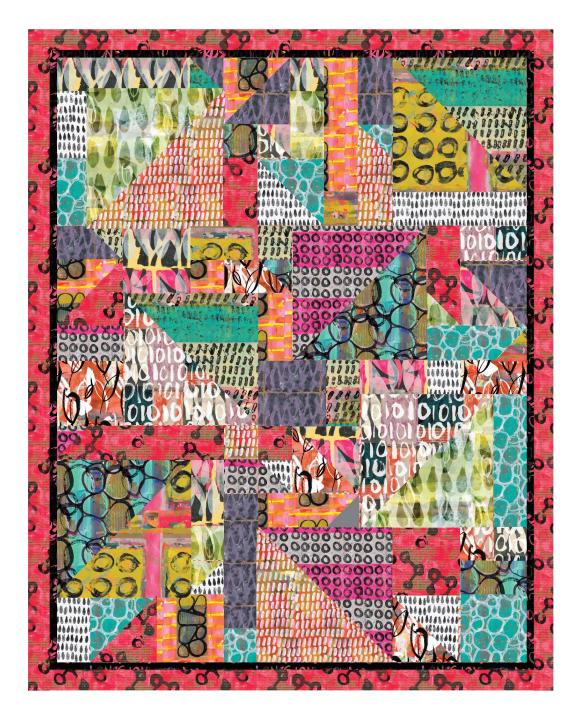

## Faster Fourteen Quilt

Finished Size: 54" x 68" (1.37m x 1.73m)

Project designed by Sam Hunter - Hunter's Design Studio

Purchase pattern at huntersdesignstudio.com

Technique: Pieced | Skill Level: Advanced Beginner

## Faster Fourteen Quilt