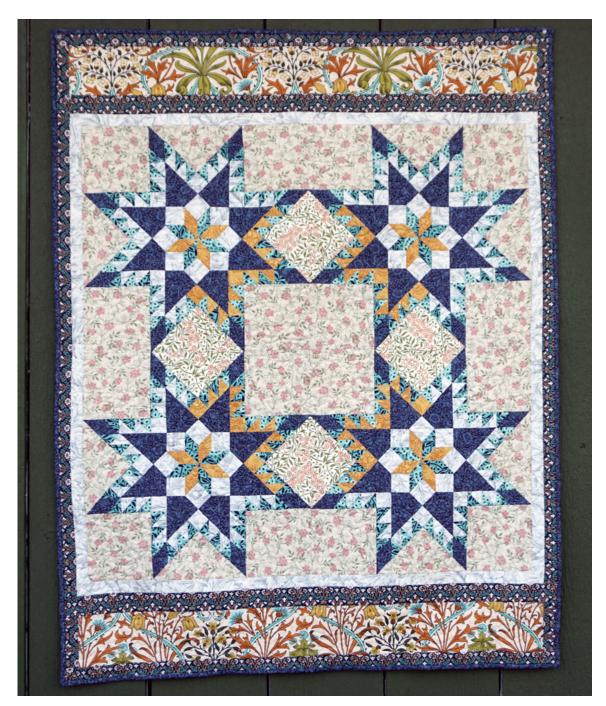

## Feathered Star Quilt

Finished Size: 41" x 51" (1.04m x 1.30m)

Project designed by Paper Pieces

Purchase pattern at paperpieces.com

Technique: English Paper Pieced | Skill Level: Advanced Beginner

## Feathered Star Quilt

| Fabric Requirements       | COLOR    | ITEM ID          | YARDAGE                                  |
|---------------------------|----------|------------------|------------------------------------------|
| (A) Marigold              | Sunshine | PWWM006.SUNSHINE | ⅓ yard (0.30m)                           |
| (B) Bellflowers           | Navy     | PWWM021.NAVY     | ½ yard (0.46m)                           |
| (C) Michaelmas Daisy      | Mint     | PWWM035.MINT     | <sup>5</sup> % yard (0.57m)              |
| (D) Michaelmas Daisy      | Sunshine | PWWM035.SUNSHINE | ½ yard (0.23m)                           |
| (E) Mallow                | Navy     | PWWM048.NAVY*    | 1 yard (0.91m)                           |
| (F) Woodland Weeds        | Multi    | PWWM091.MULTI    | 3/8 yard (0.34m)                         |
| (G) Acanthus Scroll       | Silver   | PWWM064.SILVER   | <sup>3</sup> / <sub>4</sub> yard (0.69m) |
| (H) Jasmine               | Blush    | PWWM059.BLUSH    | <sup>3</sup> / <sub>4</sub> yard (0.69m) |
| * includes binding        |          |                  |                                          |
| Backing (Purchased Separa | tely)    |                  |                                          |
| 44" (1.12m) wide          |          |                  |                                          |
| Golden Lily               | Navy     | PWWM028.NAVY     | 2¾ yards (2.51m)                         |
| OR<br>108" (2.74m) wide   |          |                  |                                          |
| Strawberry Thief          | Navy     | QBWM001.NAVY     | 1½ yards (1.37m)                         |
|                           |          |                  |                                          |
| (A) (B)                   | (C) (D)  | (E) (F)          | (G) (H)                                  |