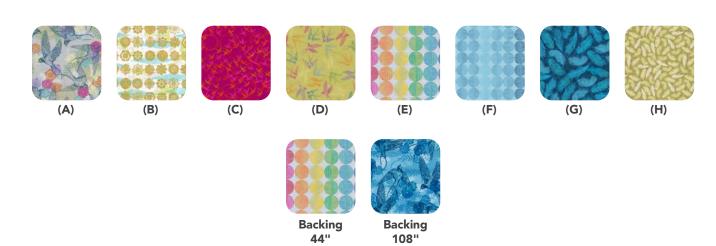

#### Fabric Requirements

| DESIGN           | COLOR   | ITEM ID          | YARDAGE          |
|------------------|---------|------------------|------------------|
| (A) Coming Home  | Unity   | PWVW039.UNITY    | 2¼ yards (2.06m) |
| (B) Malas        | Gold    | PWVW040.GOLD     | ⅓ yard (0.30m)   |
| (C) Flying Free  | Fuchsia | PWVW041.FUCHSIA* | % yard (0.57m)   |
| (D) Swallows     | Unity   | PWVW042.UNITY    | ¾ yard (0.61m)   |
| (E) Encircled    | Unity   | PWVW044.UNITY    | ⅓ yard (0.30m)   |
| (F) SM Encircled | Indigo  | PWVW045.INDIGO   | ⅓ yard (0.30m)   |
| (G) Feathers     | Indigo  | PWVW046.INDIGO   | ⅓ yard (0.30m)   |
| (H) SM Feathers  | Gold    | PWVW047.GOLD     | 1/4 yard (0.23m) |
|                  |         |                  |                  |

<sup>\*</sup> includes binding

### Backing (Purchased Separately)

#### 44" (1.12m) wide

| Encircled         | Unity  | PWVW044.UNITY  | 4 yards (3.66m) |
|-------------------|--------|----------------|-----------------|
| OR                |        |                |                 |
| 108" (2.74m) wide |        |                |                 |
| Coming Home       | Indigo | QBVW002.INDIGO | 2 yards (1.83m) |