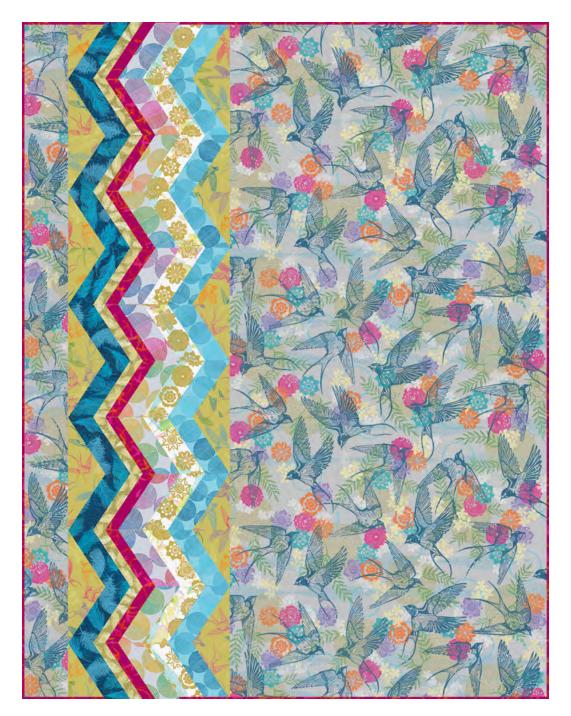

# Finnelopy Quilt

Finished Size: 56" x 72" (1.42m x 1.82m)

Project designed by Valori Wells

Purchase pattern at stitchinpost.com

Technique: Pieced | Skill Level: Intermediate

freespiritfabrics.com

## Finnelopy Quilt

#### Fabric Requirements

| DESIGN           | COLOR   | ITEM ID          | YARDAGE          |
|------------------|---------|------------------|------------------|
| (A) Coming Home  | Unity   | PWVW039.UNITY    | 2¼ yards (2.06m) |
| (B) Malas        | Gold    | PWVW040.GOLD     | ⅓ yard (0.30m)   |
| (C) Flying Free  | Fuchsia | PWVW041.FUCHSIA* | % yard (0.57m)   |
| (D) Swallows     | Unity   | PWVW042.UNITY    | ¾ yard (0.61m)   |
| (E) Encircled    | Unity   | PWVW044.UNITY    | ⅓ yard (0.30m)   |
| (F) SM Encircled | Indigo  | PWVW045.INDIGO   | ⅓ yard (0.30m)   |
| (G) Feathers     | Indigo  | PWVW046.INDIGO   | ⅓ yard (0.30m)   |
| (H) SM Feathers  | Gold    | PWVW047.GOLD     | 1/4 yard (0.23m) |
|                  |         |                  |                  |