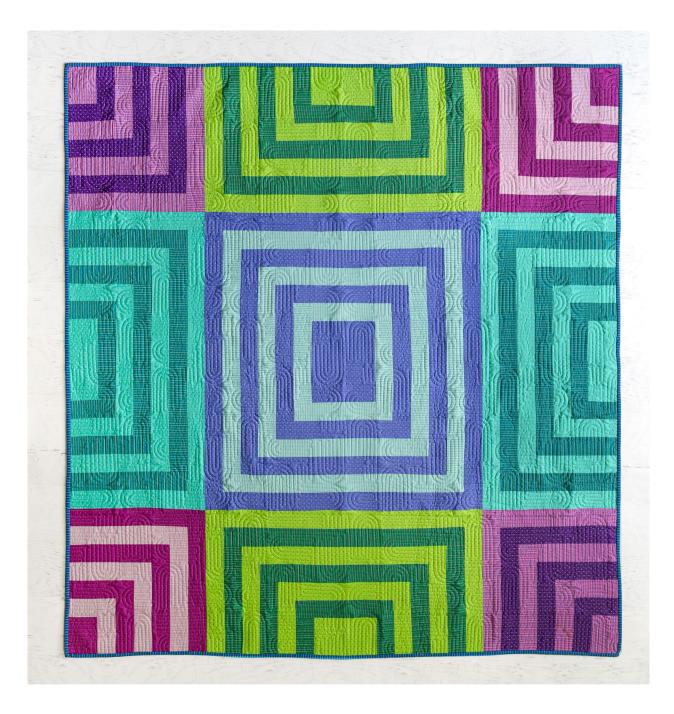

## Fireside Quilt

Finished Size: 62" x 66" (1.57m x 1.68m)

Project designed by Suzy Quilts

Purchase pattern at suzyquilts.com

Technique: Pieced | Skill Level: Advanced Beginner

freespiritfabrics.com

## Fireside Quilt