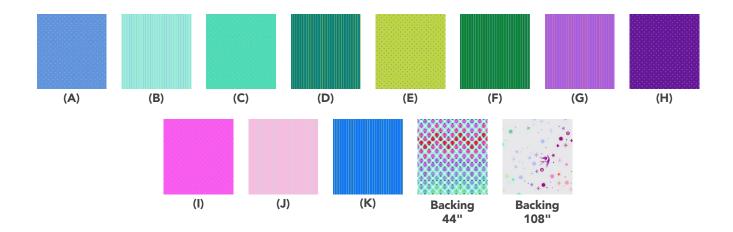

## Fabric Requirements

| DESIGN           | COLOR    | ITEM ID          | YARDAGE          |
|------------------|----------|------------------|------------------|
| (A) Tiny Dots    | Bluebell | PWTP185.BLUEBELL | ¾ yard (0.69m)   |
| (B) Tiny Stripes | Misty    | PWTP186.MISTY    | ½ yard (0.46m)   |
| (C) Tiny Dots    | Peacock  | PWTP185.PEACOCK  | 3/4 yard (0.69m) |
| (D) Tiny Stripes | Songbird | PWTP186.SONGBIRD | ½ yard (0.46m)   |
| (E) Tiny Dots    | Meadow   | PWTP185.MEADOW   | ¾ yard (0.69m)   |
| (F) Tiny Stripes | Fern     | PWTP186.FERN     | ½ yard (0.46m)   |
| (G) Tiny Stripes | Honesty  | PWTP186.HONESTY  | ½ yard (0.46m)   |
| (H) Tiny Dots    | Opal     | PWTP185.OPAL     | 1/4 yard (0.23m) |
| (I) Tiny Dots    | Thistle  | PWTP185.THISTLE  | ½ yard (0.46m)   |
| (J) Tiny Stripes | Petal    | PWTP186.PETAL    | 1/4 yard (0.23m) |
| (K) Tiny Stripes | Clarity  | PWTP186.CLARITY* | ½ yard (0.46m)   |

<sup>\*</sup> includes binding

## Backing (Purchased Separately)

| 44" ( | (1.1 | 2m | wide   |
|-------|------|----|--------|
|       |      |    | 441010 |

| Painted Ladies OR 108" (2.74m) wide | Glimmer | PWTP183.GLIMMER | 4 yards (3.66m) |
|-------------------------------------|---------|-----------------|-----------------|
| Fairy Dust XL                       | Whisper | QBTP011.WHISPER | 2 yards (1.83m) |