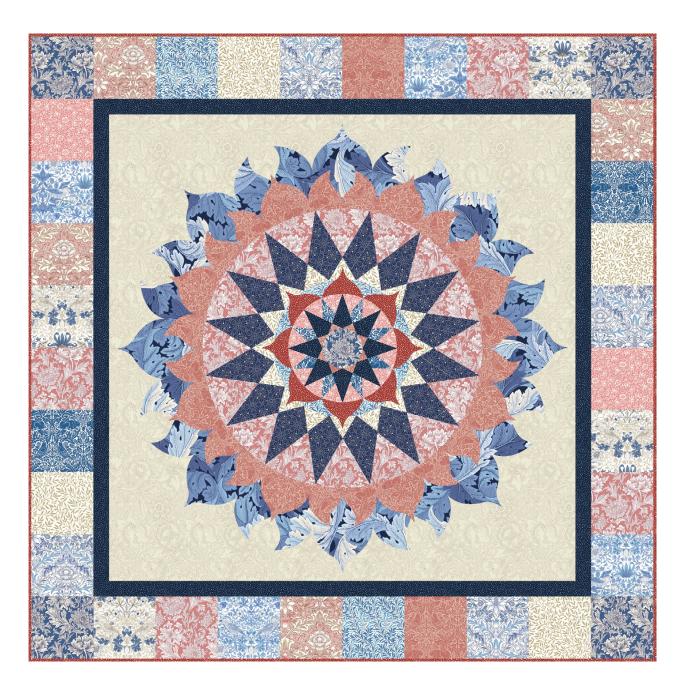

# Fleur Quilt

Finished Size: 80" (2.03m) Square

Project designed by Robin Long - Robin Ruth Design

Purchase pattern at robinruthdesign.com

**Technique:** Strip Pieced Mariner's Compass Blocks and Appliqué using the Fat Robin 16-Point Book and Ruler Combo **Skill Level:** Intermediate

## Fleur Quilt