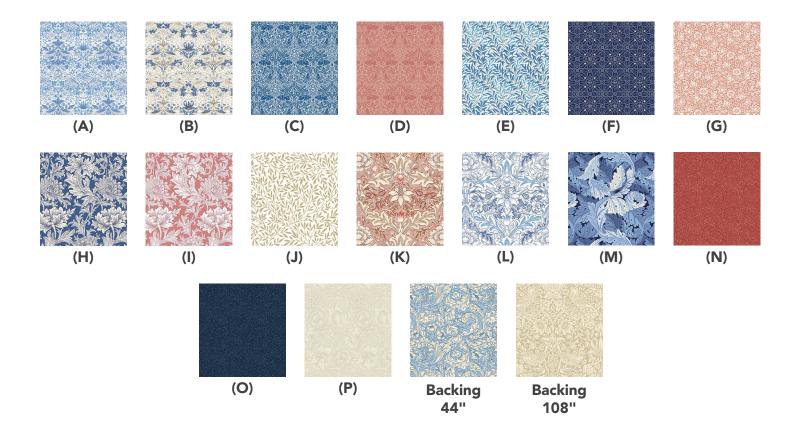

### Fabric Requirements

| DESIGN             |                     | COLOR      | ITEM ID           | YARDAGE          |
|--------------------|---------------------|------------|-------------------|------------------|
| (A)                | Strawberry Thief    | Light Blue | PWWM001.LIGHTBLUE | 1/4 yard (0.23m) |
| (B)                | Strawberry Thief    | Vellum     | PWWM001.VELLUM    | 1/4 yard (0.23m) |
| (C)                | Brer Rabbit         | Blue       | PWWM026.BLUE      | ⅓ yard (0.30m)   |
| (D)                | Brer Rabbit         | Coral      | PWWM026.CORAL     | 1¼ yards (1.14m) |
| (E)                | Willow Boughs       | Blue       | PWWM030.BLUE      | % yard (0.57m)   |
| (F)                | Brophy Trellis      | Blue       | PWWM046.BLUE      | % yard (0.57m)   |
| (G)                | Mallow              | Coral      | PWWM048.CORAL     | % yard (0.34m)   |
| (H)                | Chrysanthemum Tonal | Blue       | PWWM080.BLUE      | ¼ yard (0.23m)   |
| <b>(I)</b>         | Chrysanthemum Tonal | Coral      | PWWM080.CORAL     | ¾ yard (0.69m)   |
| (J)                | Standen Lily        | Vellum     | PWWM081.VELLUM    | ½ yard (0.46m)   |
| (K)                | Severne             | Coral      | PWWM082.CORAL     | 1⁄4 yard (0.23m) |
| (L)                | Severne             | Blue       | PWWM082.BLUE      | 1⁄4 yard (0.23m) |
| (M)                | Large Acanthus      | Blue       | PWWM083.BLUE      | 1½ yards (1.37m) |
| (N)                | Seaweed Dot         | Red        | PWWM008.REDXX*    | ⅓ yard (0.80m)   |
| (O)                | Seaweed Dot         | Navy       | PWWM008.NAVYX     | ⅔ yard (0.61m)   |
| (P)                | Рорру               | Cream      | PWWM029.CREAM     | 3% yards (3.09m) |
| * includes hinding |                     |            |                   |                  |

### Backing (Purchased Separately)

| 44" (1.12m) wide  |       |               |                  |
|-------------------|-------|---------------|------------------|
| Bachelors Button  | Blue  | PWWM003.BLUE  | 5 yards (4.57m)  |
| OR                |       |               |                  |
| 108" (2.74m) wide |       |               |                  |
| Strawberry Thief  | Linen | QBWM001.LINEN | 2½ yards (2.29m) |

### **Fabric Swatches**