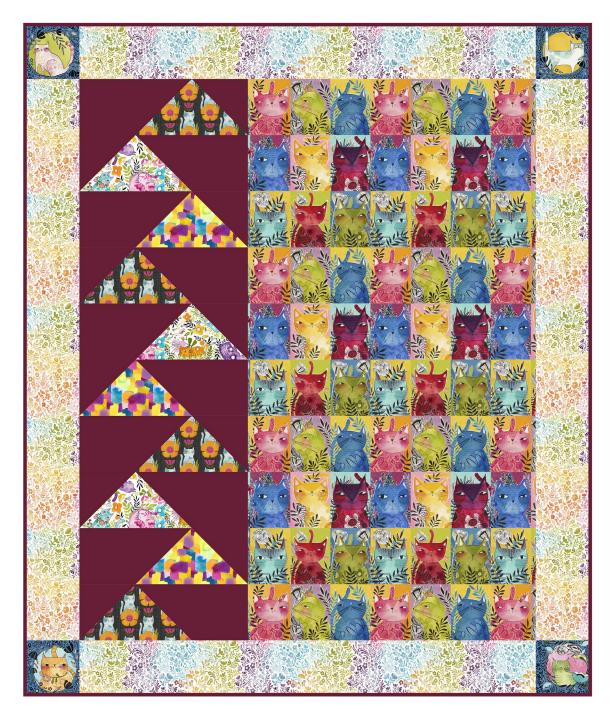

## Flight Up Quilt

Finished Size: 40<sup>1</sup>/<sub>2</sub>" x 48" (1.03m x 1.22m)

Project designed by Kari Nichols - Quilting Renditions

Purchase pattern at quiltingrenditions.com

Technique: Pieced | Skill Level: Advanced Beginner

## Flight Up Quilt