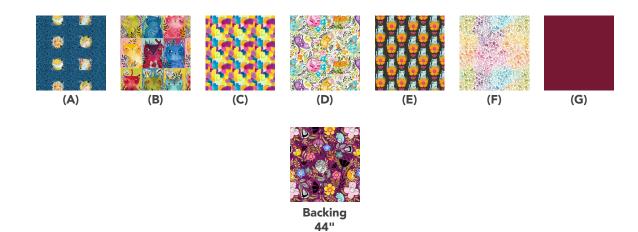

## Fabric Requirements

| DESIGN                        | COLOR  | ITEM ID        | YARDAGE          |
|-------------------------------|--------|----------------|------------------|
| (A) Kitty Kitty Meow Meow     | Blue   | PWCD044.XBLUE  | ¼ yard (0.23m)   |
| (B) Tic Tac Cat               | Multi  | PWCD045.XMULTI | 1¼ yards (1.14m) |
| (C) Splat                     | Multi  | PWCD048.XMULTI | ¼ yard (0.23m)   |
| (D) Curious Kitty             | Multi  | PWCD050.XMULTI | ¼ yard (0.23m)   |
| (E) Bossy Boots               | Black  | PWCD052.XBLACK | ¼ yard (0.23m)   |
| (F) Floral Daydream           | Multi  | PWCD055.XMULTI | % yard (0.58m)   |
| (G) Designer Essential Solids | Cherry | CSFSESS.CHERR* | 1 yard (0.91m)   |

<sup>\*</sup> includes binding

## Backing (Purchased Separately)

44" (1.12m) wide

| Joy                     | Purple | PWCD051.XPURPLE | 3 yards (2.74m)  |
|-------------------------|--------|-----------------|------------------|
| OR<br>108" (2.74m) wide |        |                 | 1⅓ yards (1.22m) |