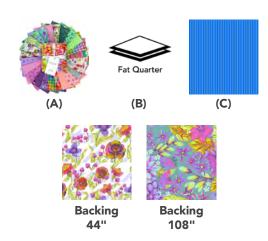

## **Fabric Requirements**

| DESIGN                  | COLOR                        | ITEM ID          | YARDAGE        |
|-------------------------|------------------------------|------------------|----------------|
| (A) Untamed             | Untamed FQ Bundle            | FB4FQTP.UNTAMED  | 1 BUNDLE       |
| (B) Tiny Dots & Stripes | Tiny Dots & Stipes FQ Bundle | FB4FQTP.TINYCOOR | 1 BUNDLE       |
| (C) Tiny Stripes        | Clarity                      | PWTP186.CLARITY* | % yard (0.57m) |

<sup>\*</sup> includes binding

## Backing (Purchased Separately)

44" (1.12m) wide

Puppy Love Nova PWTP237.NOVA 9½ yards (8.69m)

OR

108" (2.74m) wide

Hello Dahlia Cosmic QBTP017.COSMIC 3½ yards (3.20m)

If kitting, refer to the final pattern for yardage amounts, it is recommended that a sample is made to confirm accuracy.