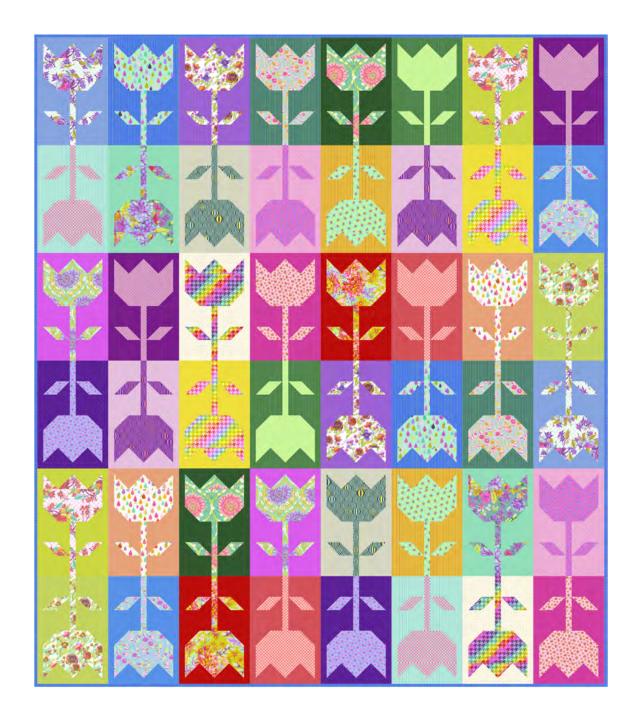

## Flower Block Quilt

Finished Size: 96" x 110" (2.43m x 2.79m)

Project designed by Bess Casey Wilke

Purchase pattern at sidelakestitch.com

Technique: Pieced | Skill Level: Advanced Beginner

## Flower Block Quilt