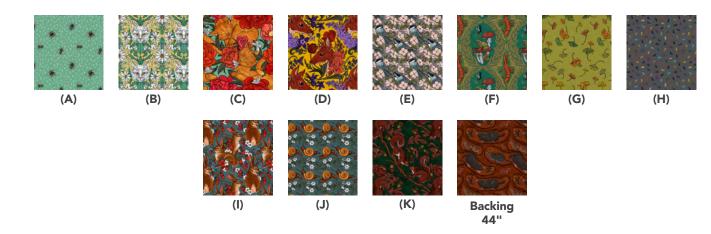

## Fabric Requirements

| DESIGN           | COLOR  | ITEM ID        | YARDAGE          |
|------------------|--------|----------------|------------------|
| (A) Bees         | Mint   | PWRH098.MINT   | 1% yards (1.71m) |
| (B) Cat Flower   | Yellow | PWRH099.YELLOW | ¾ yard (0.69m)   |
| (C) Cat Nap      | Mint   | PWRH100.MINT   | ¾ yard (0.69m)   |
| (D) Deer         | Yellow | PWRH101.YELLOW | ¾ yard (0.69m)   |
| (E) Dogwood      | Gray   | PWRH102.GRAY   | ¾ yard (0.69m)   |
| (F) Garden Glow  | DkAqua | PWRH104.DKAQUA | ¾ yard (0.69m)   |
| (G) Ginkgo       | Green  | PWRH105.GREEN  | ¾ yard (0.69m)   |
| (H) Ants         | Gray   | PWRH108.GRAY   | ½ yard (0.46m)   |
| (I) Rabbits      | Turq   | PWRH109.TURQ   | ¾ yard (0.69m)   |
| (J) Snail Stripe | Turq   | PWRH110.TURQ   | ¾ yard (0.69m)   |
| (K) Treetop      | Green  | PWRH113.GREEN* | 2¼ yards (2.06m) |

<sup>\*</sup> includes binding

## Backing (Purchased Separately)

44" (1.12m) wide

Mole Brown PWRH107.BROWN 5½ yards (5.03m)
OR
108" (2.74m) wide 2¾ yards (2.51m)

If kitting, refer to the final pattern for yardage amounts, it is recommended that a sample is made to confirm accuracy.