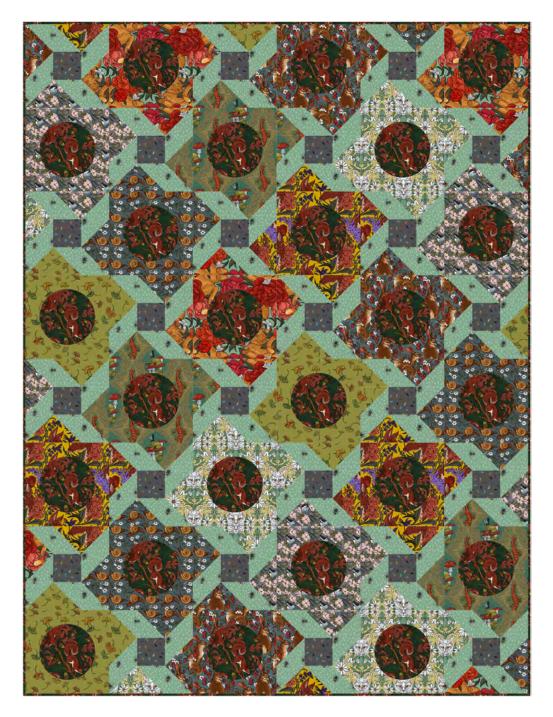

## Flower Market Quilt

Finished Size: 72" x 96" (1.83m x 2.44m)

Project designed by Charisma Horton - Charisma's Corner

Purchase pattern at charismascorner.com

Technique: Pieced | Skill Level: Advanced Beginner

## Flower Market Quilt